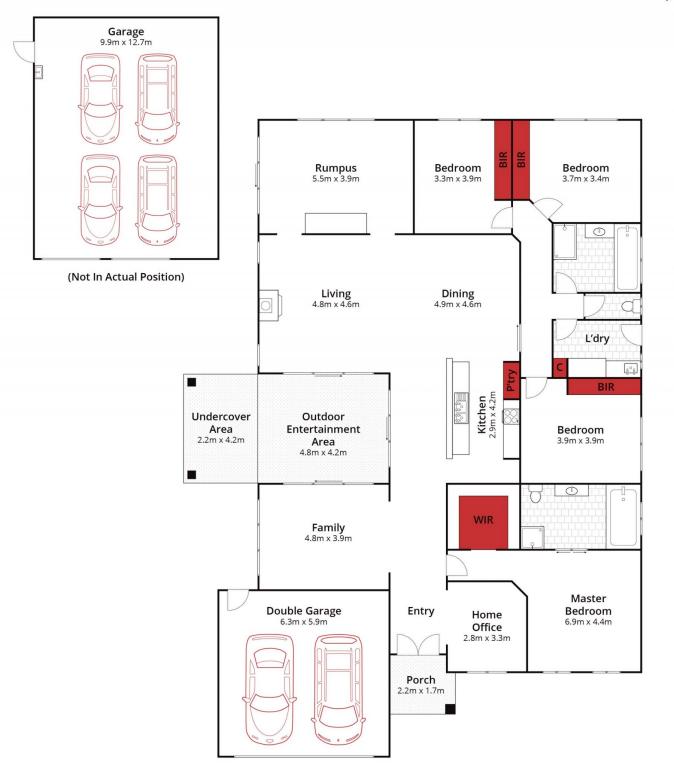

## 55 Belltower Avenue Alfredton VIC

Positioned in the highly sought after location of Alfredton close to shops, supermarkets and medical facilities is this wonderful family home. Upon entry you are welcomed into a spacious light filled home. The master bedroom is exceptionally large, with a WIR, and ensuite with bath and shower.

The additional three bedrooms are of a very generous size and all feature BIRs. The home is perfect for large families with three separate living areas. The main living area is fitted with a wood fire, and adjoins the undercover outdoor entertaining area allowing use in the warmer months. The open plan kitchen area is very functional with loads of bench space, breakfast bar and pantry. Along with the three living spaces, the home also comprises of a separate study which is optimal if working from home.

4 🗀 2 🟪 8 🕰

Price: \$835,000

**View :** https://www.ballaratrealestate.com.au/sale/vic/ballarat-western-district/alfredton/residential/house/

7044567

Sarah Hanley 0429579677

Approx House Area 292m²
Approx Land Area 976m²