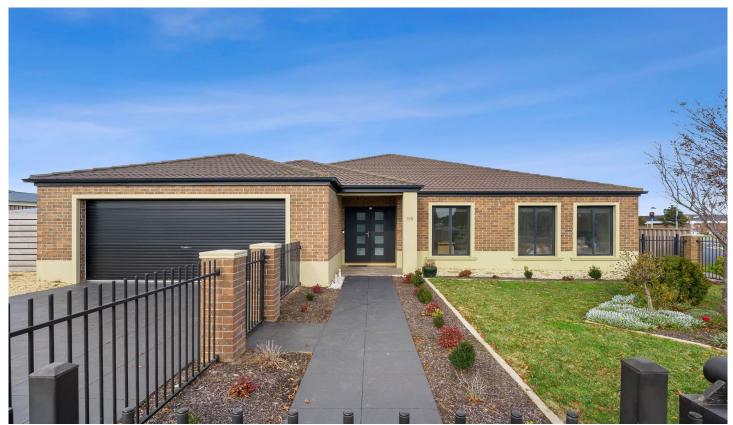

## 55 Belltower Avenue Alfredton VIC

Positioned in the highly sought after location of Alfredton close to shops, supermarkets and medical facilities is this wonderful family home. Upon entry you are welcomed into a spacious light filled home. The master bedroom is exceptionally large, with a WIR, and ensuite with bath and shower.

The additional three bedrooms are of a very generous size and all feature BIRs. The home is perfect for large families with three separate living areas. The main living area is fitted with a wood fire, and adjoins the undercover outdoor entertaining area allowing use in the warmer months. The open plan kitchen area is very functional with loads of bench space, breakfast bar and pantry. Along with the three living spaces, the home also comprises of a separate study which is optimal if working from home.

4 🗀 2 🟪 8 🕰

Price: \$835,000

**View :** https://www.ballaratrealestate.com.au/sale/vic/ballarat-western-district/alfredton/residential/house/

7044567

Sarah Hanley 0429579677

Approx House Area 292m²
Approx Land Area 976m²