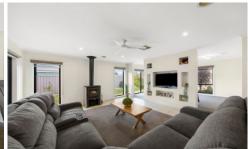

The additional three bedrooms are of a very generous size and all feature BIRs. The home is perfect for large families with three separate living areas. The main living area is fitted with a wood fire, and adjoins the undercover outdoor entertaining area allowing use in the warmer months. The open plan kitchen area is very functional with loads of bench space, breakfast bar and pantry. Along with the three living spaces, the home also comprises of a separate study which is optimal if working from home.