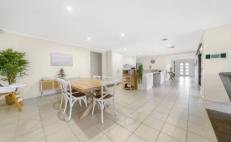

The additional three bedrooms are of a very generous size and all feature BIRs. The home is perfect for large families with three separate living areas. The main living area is fitted with a wood fire, and adjoins the undercover outdoor entertaining area allowing use in the warmer months. The open plan kitchen area is very functional with loads of bench space, breakfast bar and pantry. Along with the three living spaces, the home also comprises of a separate study which is optimal if working from home.