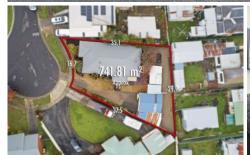

## 3 Zora Court Sebastopol VIC

Located close to the popular Delacombe Town Centre, parks and childcare facilities is this modern executive style home. Set in a quiet court the sandstone home features four spacious bedrooms; the master with walk in robe and ensuite, with a wood fire heater for more natural warmth an open plan kitchen, meals and living space and a central family bathroom off the hallway. The home offers double blinds throughout the home perfect for keeping a good temperature. Outside, you will find the biggest high-lights of the home. Through the rear door of the home, you are greeted by a stunning entertaining area with decking and shade. At the end of the lengthy driveway you will be greeted by generous sized shedding with power and plenty of storage for working tools. There is fantastic opportunity for gardening with raised vegie garden beds at the far left of the back ...