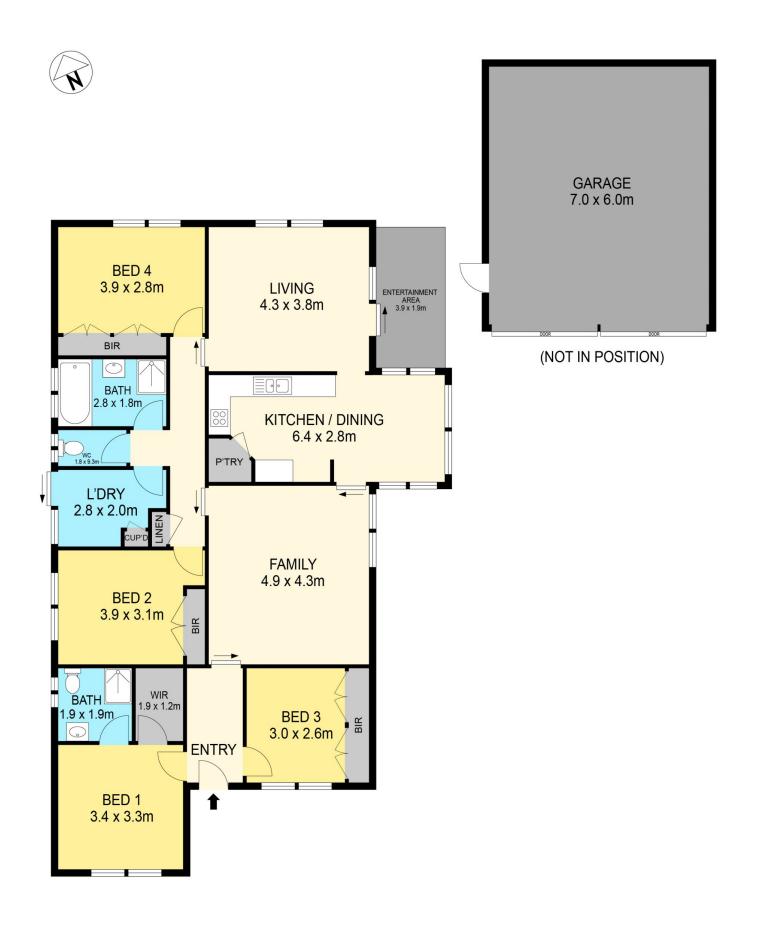

## 3 Zora Court Sebastopol VIC

Located close to the popular Delacombe Town Centre, parks and childcare facilities is this modern executive style home. Set in a quiet court the sandstone home features four spacious bedrooms; the master with walk in robe and ensuite, with a wood fire heater for more natural warmth an open plan kitchen, meals and living space and a central family bathroom off the hallway. The home offers double blinds throughout the home perfect for keeping a good temperature. Outside, you will find the biggest high-lights of the home. Through the rear door of the home, you are greeted by a stunning entertaining area with decking and shade. At the end of the lengthy driveway you will be greeted by generous sized shedding with power and plenty of storage for working tools. There is fantastic opportunity for gardening with raised vegie garden beds at the far left of the back ...