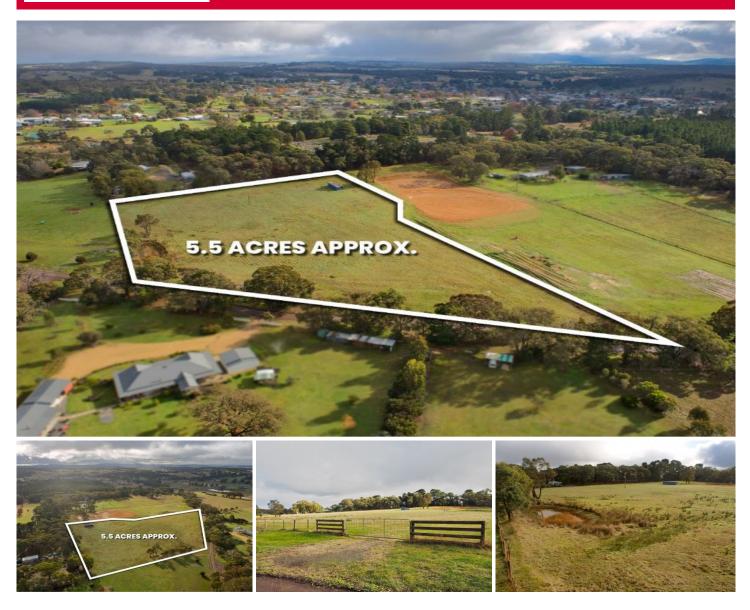

## **3 Kilbeg Road Beaufort VIC**

Located walking distance to central Beaufort, schools and shops is this impressive and highly sought after parcel of land on 2.219ha (5.48 acres) and is Zoned Rural Living. The land itself has some lovely views, has a gated entry with fencing all around the property, a dam, power is connected on site, is well drained and has plenty of allowable space for your dream home and shedding. The local area continues to grow with some quality new homes being built nearby and there is very little in the way of land available this close to town, get in quick to be first to inspect.

## Land Size : 5.5 Acres

View

: https://www.ballaratrealestate.com.au/sale/v ic/ballarat-western-district/beaufort/residenti al/land/7052898

**James Waterhouse** 03 53312233 0408 382 551