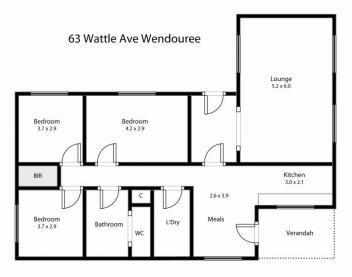

## 3 🎮 1 🚰 1 🚘

Price : \$ 310,000

View : https://www.ballaratrealestate.com.au/sale/vic/ba llarat-western-district/wendouree/residential/hous e/7052908

Terry Richardson 03 53312233 0487 516 260

This plan is for illustrative purposes only, floor plan proportions and scale are approximate. Plan prepared by PLP Ballarat © 2022 for Ballarat Real Estate.