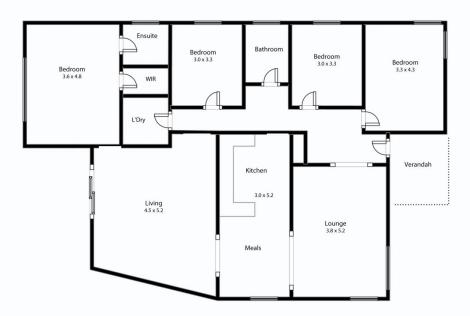

## 33 Margaret Street Wendouree VIC

This large home is in a prime Wendouree location close to Stockland Wendouree, Ballarat Grammar and Wendouree Train Station. The position in a quiet street surrounded by well kept homes will suit the family or those who wish to invest in quality neighborhoods. The home is so spacious with an open plan kitchen meals and living area as well a large second lounge. The master bedroom has ensuite and walk in robe while the other three bedrooms have built in robes. The main bathroom has separate shower and bath while there is also a full laundry. The house is services by gas central heating, air conditioning and solar power. Outside you have an undercover entertaining area, huge shed for up to four cars and plenty of space for the kids and pets to play. This is a rare opportunity in booming Wendouree, the exclusive listing agent Dominic Morrison looks forward to m ...

## 33 Margaret St Wendouree

This plan is for illustrative purposes only, floor plan proportions and scale are approximate. Plan prepared by PLP Ballarat © 2022 for Ballarat Real Estate.

Contact: Dominic Morrison 0409557461