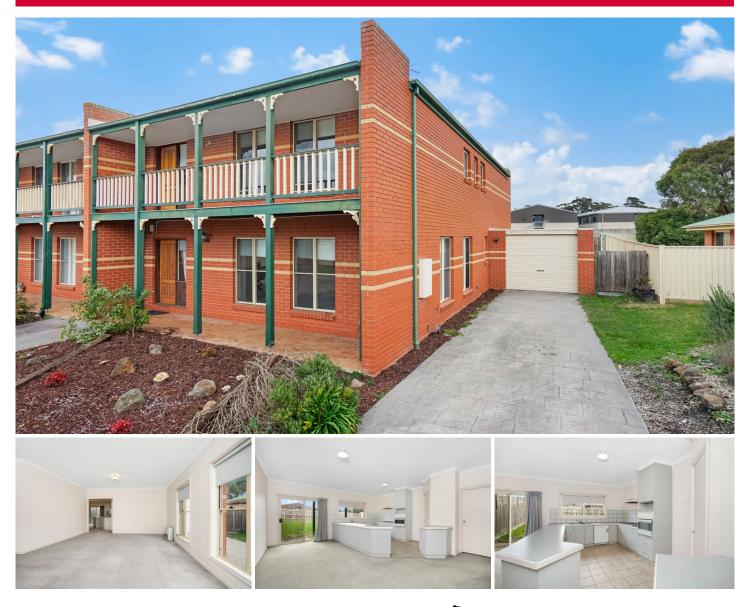

## 4/106 Whitehorse Road Mount Clear VIC

Situated in a peaceful block of townhouses lies this impressive brick veneer, three bedroom, two story home. Within walking distance of the Midvale Shopping Centre containing all the essentials, including: grocery store, restaurants and take out, gym, medical centre, post office, Mount Clear Primary School and a short drive to very popular Federation University, this home presents itself as a rare opportunity not to be missed. The ground floor of the property contains a large living area with Rinnai heater, dining area, well sized kitchen with plenty of bench space, a large laundry with ample storage and bench space as well as rear yard access, separate toilet and storage space under the stairs. The second story contains a very well sized master bedroom with walk in robe and ensuite, as well as having direct access to the front balcony. There are two more we ...