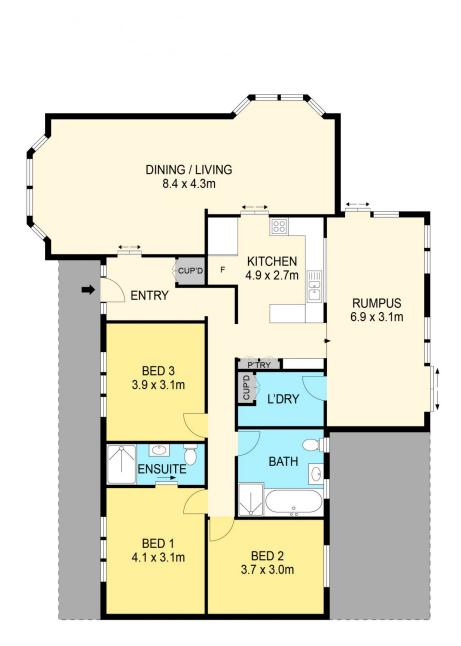

## **42 Howe Street Miners Rest VIC**

Situated in the ever-popular Miners Rest, set on an impressive 1,193m² approx. allotment is this special property with potential galore that will suit those looking for room for the kids and pets to play, easy side access for boat, caravan or equipment and oversized double garage that also has room for a workshop for those wishing to tinker, a larger shed could be built (STCA). This home offers a flexible floor plan with multiple living zones with feature flooring including hard wood timber floors and gorgeous tiles throughout. The central kitchen is the heart of the home and lovingly updated with stainless steel appliances and flows to the large rear living space that could double as a large home office or play space for the kids. The home offers three good sized bedrooms, the master with an ensuite that will not disappoint and a main bathroom that is both ...