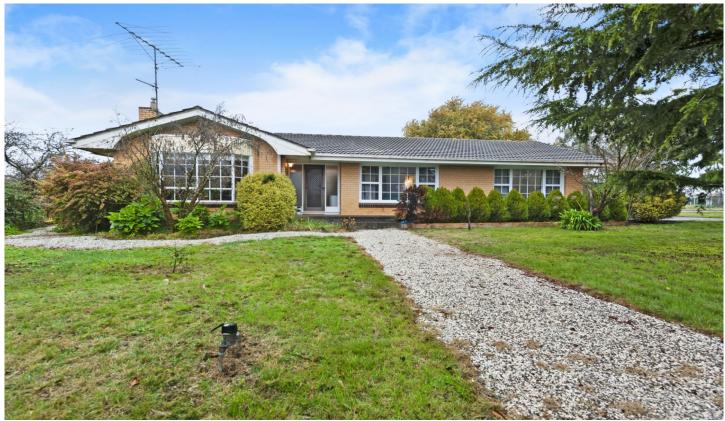

## **42 Howe Street Miners Rest VIC**

Situated in the ever-popular Miners Rest, set on an impressive 1,193m² approx. allotment is this special property with potential galore that will suit those looking for room for the kids and pets to play, easy side access for boat, caravan or equipment and oversized double garage that also has room for a workshop for those wishing to tinker, a larger shed could be built (STCA). This home offers a flexible floor plan with multiple living zones with feature flooring including hard wood timber floors and gorgeous tiles throughout. The central kitchen is the heart of the home and lovingly updated with stainless steel appliances and flows to the large rear living space that could double as a large home office or play space for the kids. The home offers three good sized bedrooms, the master with an ensuite that will not disappoint and a main bathroom that is both ...