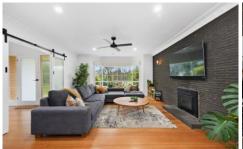

## **42 Howe Street Miners Rest VIC**

Situated in the ever-popular Miners Rest, set on an impressive 1,193m² approx. allotment is this special property with potential galore that will suit those looking for room for the kids and pets to play, easy side access for boat, caravan or equipment and oversized double garage that also has room for a workshop for those wishing to tinker, a larger shed could be built (STCA). This home offers a flexible floor plan with multiple living zones with feature flooring including hard wood timber floors and gorgeous tiles throughout. The central kitchen is the heart of the home and lovingly updated with stainless steel appliances and flows to the large rear living space that could double as a large home office or play space for the kids. The home offers three good sized bedrooms, the master with an ensuite that will not disappoint and a main bathroom that is both ...