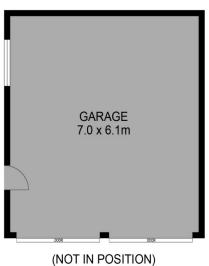

## **42 Howe Street Miners Rest VIC**

Situated in the ever-popular Miners Rest, set on an impressive 1,193m² approx. allotment is this special property with potential galore that will suit those looking for room for the kids and pets to play, easy side access for boat, caravan or equipment and oversized double garage that also has room for a workshop for those wishing to tinker, a larger shed could be built (STCA). This home offers a flexible floor plan with multiple living zones with feature flooring including hard wood timber floors and gorgeous tiles throughout. The central kitchen is the heart of the home and lovingly updated with stainless steel appliances and flows to the large rear living space that could double as a large home office or play space for the kids. The home offers three good sized bedrooms, the master with an ensuite that will not disappoint and a main bathroom that is both ...