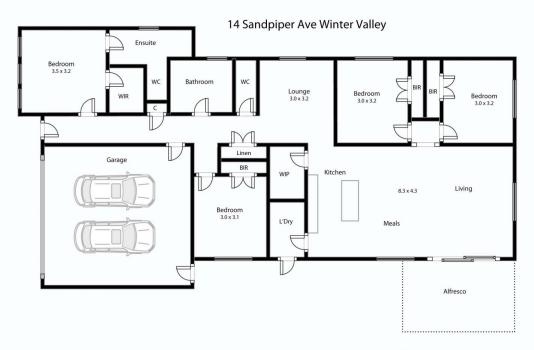

## 14 Sandpiper Avenue Winter Valley VIC

Located in highly popular Winter Valley is this stylish family home. With land of this size becoming increasingly more expensive and harder to find, be the first to view this ideal home. Externally on the 399m2 block utilise the benefit of double gates at the side to bring in a caravan or similar. This home boasts an alfresco entertainment area. Internal features include 4 bedrooms, the master bedroom located at the front with WIR and ensuite, the other 3 bedrooms of good size have BIR's. There is a large open plan main living area which includes the kitchen area with island bench, dishwasher, and good size walk in pantry, plus large split system ideal for the extra hot summer days. There is also a second living area ideal for the kids to play or study. With most of the hard work done don't miss out on viewing this lovely family home.

This plan is for illustrative purposes only, floor plan proportions and scale are approximate. Plan prepared by PLP Ballarat © 2022 for Ballarat Real Estate.

Contact: Alex Stepnell 0407 373 507