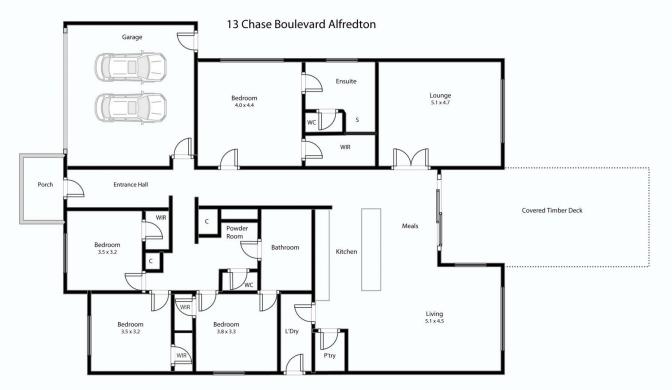

## 13 Chase Boulevard Alfredton VIC

If you are looking for a quality home with plenty of space close to schools, public transport and shops this one is a must see! Internally, this home is impressive and spacious with two large living spaces along with four bedrooms. The master is large with an ensuite and walk in robe while the remaining three bedrooms also have walk in robes. One of the bedrooms has two way access to the main bathroom which comprises of shower, bath and vanity. The generously sized kitchen is part of an open plan with plenty of bench and storage space along with a walk-in pantry. Externally, the property features a double lock up garage, large outdoor decking area perfect for entertaining and private established gardens. Other features of this home include central heating, evaporative cooling, full laundry and powder room. Contact Lachlan Sylvia to ensure you do not miss out ...

Chris Just 5331 2233 0438 235 293

This plan is for illustrative purposes only, floor plan proportions and scale are approximate. Plan prepared by PLP Ballarat © 2022 for Ballarat Real Estate.

Contact: Lachlan Sylvia 0458068234