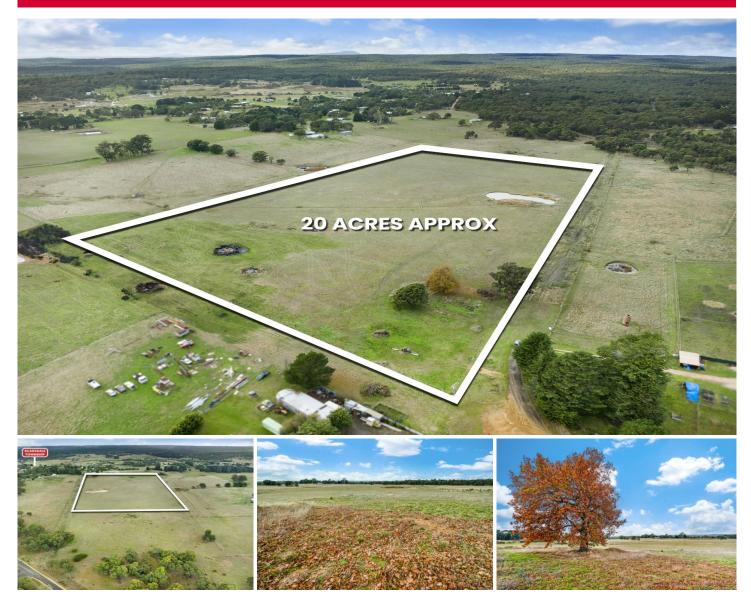

## 31 Kinglake Street Scarsdale VIC

Land of this size is becoming increasingly hard to find! This block is zoned rural living and is approximately 20 acres of cleared land with water & power just at the gate ready for you to connect and build your dream home (STCA) in a quiet country locale. Being just a short distance from the Scarsdale township, Smythesdale and around a 15 minute drive to the Delacombe Town Centre this property is sure to be popular. Contact Lachlan Sylvia for more information today.

| Price     | :\$610,000 |
|-----------|------------|
| Land Size | 1 20 Aaroo |

Land Size : 20 Acres

View : http

IZE : 20 ACres

: https://www.ballaratrealestate.com.au/sale/v ic/ballarat-western-district/scarsdale/residen tial/land/7076896