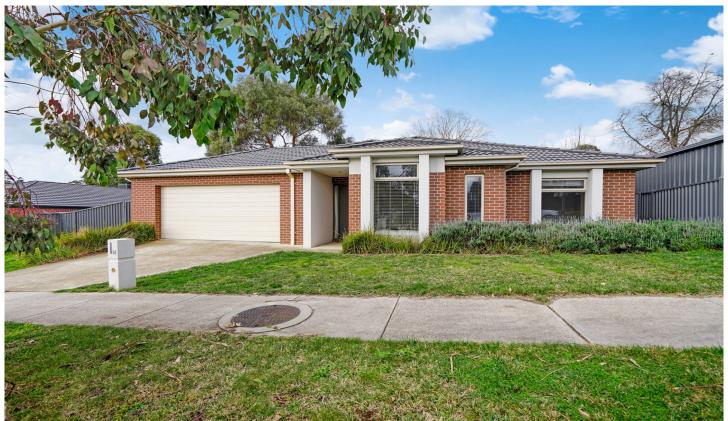

## 14 Nathanael Place Ballarat East VIC

Positioned on a peaceful street in the popular Ballarat East lies this modern four bedroom home in a family orientated area. Located near primary schools, public transport, Ballarat Wildlife Park and Eureka Pool there is plenty to do, while being a short drive to Ballarat CBD provides access to all the essentials. The inviting brick and feature render facade is telling of the modern interior design which holds everything you can expect from modern homes. There are four well sized bedrooms, with ensuite and walk in robe to master while the remaining have built in robes. The open plan kitchen and dining are tiled while the carpeted living area allows room to relax and spend time with the family. The shared bathroom has separate bath and shower as well as separate toilet. Laundry comes with drying cupboard and bench space, the main hallway also provides sliding ...