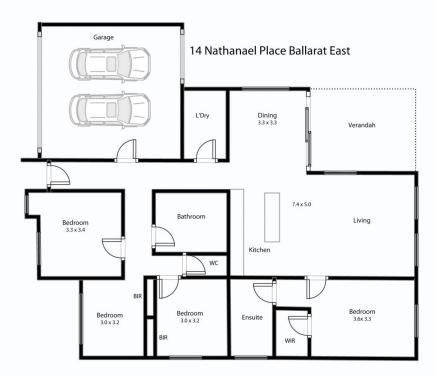

## 14 Nathanael Place Ballarat East VIC

Positioned on a peaceful street in the popular Ballarat East lies this modern four bedroom home in a family orientated area. Located near primary schools, public transport, Ballarat Wildlife Park and Eureka Pool there is plenty to do, while being a short drive to Ballarat CBD provides access to all the essentials. The inviting brick and feature render facade is telling of the modern interior design which holds everything you can expect from modern homes. There are four well sized bedrooms, with ensuite and walk in robe to master while the remaining have built in robes. The open plan kitchen and dining are tiled while the carpeted living area allows room to relax and spend time with the family. The shared bathroom has separate bath and shower as well as separate toilet. Laundry comes with drying cupboard and bench space, the main hallway also provides sliding ...

Mitchell Burgess 03 5331 2233 0458019897

This plan is for illustrative purposes only, floor plan proportions and scale are approximate. Plan prepared by PLP Ballarat © 2022 for Ballarat Real Estate.

Contact: Dominic Morrison 0409557461