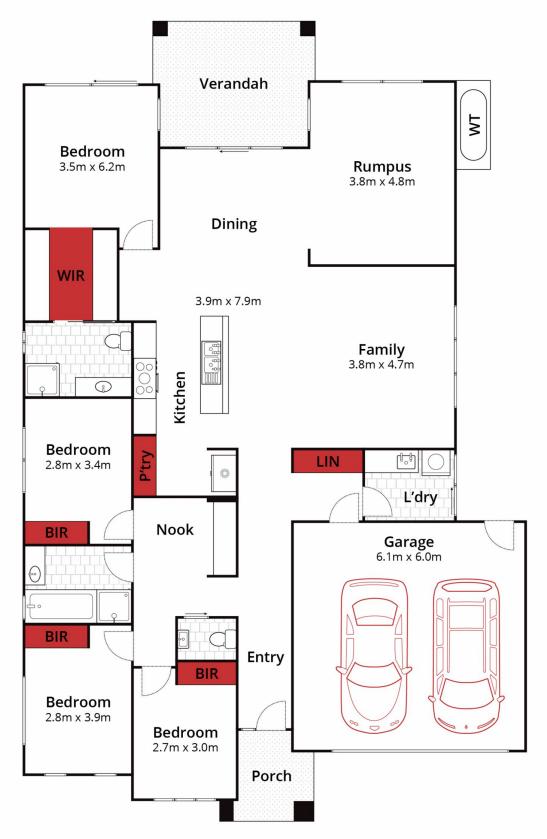

## 1 Cahill Close Lucas VIC

Large family home with everything on your doorstep. This brand-new home is ready for the new owners to come in and make it their own, with all of the hard work already complete. Positioned in the popular locale of Lucas, the design brings together functional aspects of a family home with a modern and sophisticated design. The innovative design includes peaceful accommodation quarters and a separate formal living room. Comprising a luxurious master bedroom with a generous walk-in robe & premium ensuite. Three further spacious bedrooms are all serviced with built-in robes, a central family bathroom and a separate powder room. Two separate living areas and a study nook ensure there is plenty of room for the whole family. The heart of this home is the open plan kitchen and family room. There is also a large meals area at the rear of the home and rumpus room whic ...

Approx House Area 244m²
Approx Land Area 628m²

Whilst **bwrm.com.au** has made every attempt to ensure the accuracy of the floor plan contained here, measurements are approximate and no responsibility is taken for any error, omission, or mis-statement. This plan is for illustrative purposes only.