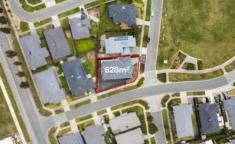

4 2 2 2

**Price** : \$ 715,000 **Land Size** : 628 sqm

View : https://www.ballaratrealestate.com.au/sale/v

ic/ballarat-western-district/lucas/residential/h

ouse/7078384

Damian Larkin 03 53312233 0417 088 755

Approx House Area 244m²
Approx Land Area 628m²

Whilst **bwrm.com.au** has made every attempt to ensure the accuracy of the floor plan contained here, measurements are approximate and no responsibility is taken for any error, omission, or mis-statement. This plan is for illustrative purposes only.