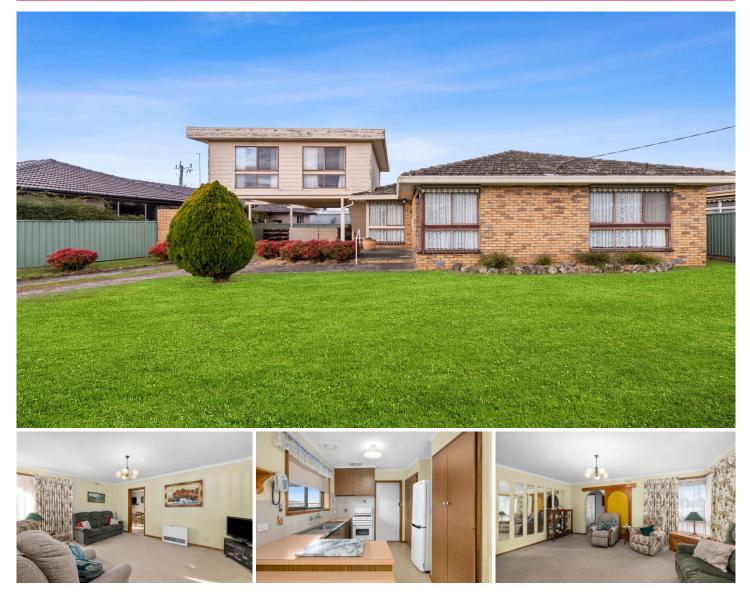

## 24 Webbcona Parade Wendouree VIC

Positioned in a popular central Wendouree location close to Stockland Shopping Center, Ballarat Grammar, Wendouree Train Station and Lake Wendouree is this beautifully maintained brick veneer home. The home has been well looked after over the years, with the kitchen accommodating plenty of bench and cupboard space. Meals/dining is also included in the area. The front living area is one of two large living spaces which is the centerpiece of the home. There are three generous sized bedrooms, and a bathroom with a shower. A highlight of the property is the upstairs living space, perfect for entertaining or a private retreat for kids or parents. This space can also be utilized as a bedroom. Other features inside include a full laundry, gas heating, split system. Outside you have a large enclosed yard, double garage and undercover entertaining area with BBQ amen ... 3 🎮 1 🚔 4 🚘