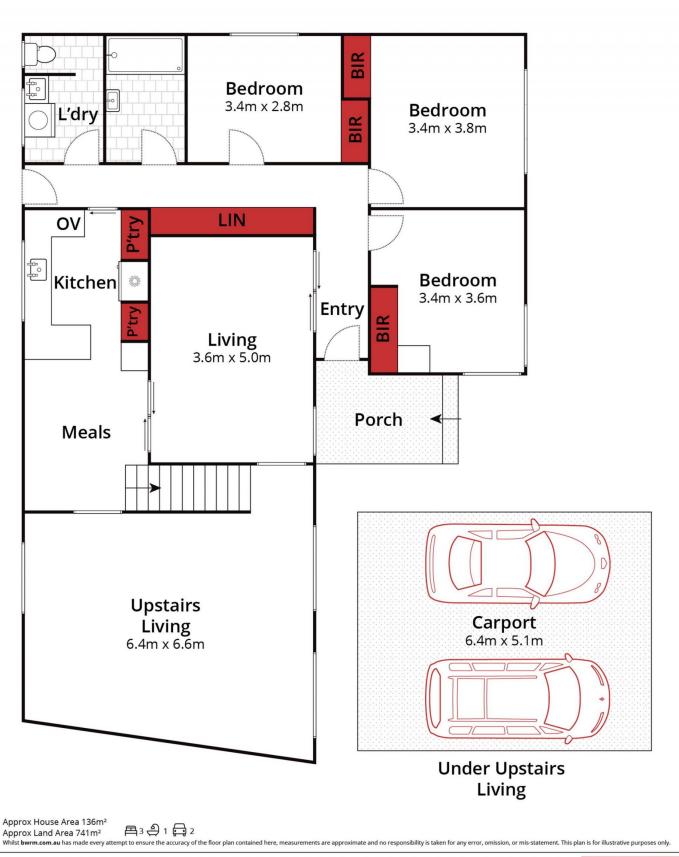

## 24 Webbcona Parade Wendouree VIC

Positioned in a popular central Wendouree location close to Stockland Shopping Center, Ballarat Grammar, Wendouree Train Station and Lake Wendouree is this beautifully maintained brick veneer home. The home has been well looked after over the years, with the kitchen accommodating plenty of bench and cupboard space. Meals/dining is also included in the area. The front living area is one of two large living spaces which is the centerpiece of the home. There are three generous sized bedrooms, and a bathroom with a shower. A highlight of the property is the upstairs living space, perfect for entertaining or a private retreat for kids or parents. This space can also be utilized as a bedroom. Other features inside include a full laundry, gas heating, split system. Outside you have a large enclosed yard, double garage and undercover entertaining area with BBQ amen ... 3 🎮 1 🚔 4 🚘