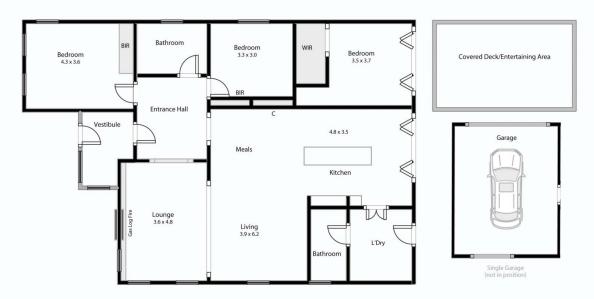

## 806 Lydiard Street North Soldiers Hill VIC

This stunning renovation was recently completed by a local boutique builder with no expense spared resulting in a magnificent family home in one of Ballarat's most prestigious streets. The position is popular for its proximity to Ballarat Train Station, schools, cafes and Ballarat CBD. The original brick facade is attractive and forms a solid foundation for the modern transformation that lies within. The house enjoys plenty of heritage features such as original timber floorboards, high ceiling and a grand entrance hall. The kitchen, meals and living are open plan and generous with an abundance of natural light. The kitchen has luxurious appliances, stone bench tops and plenty of storage. The lounge enjoys a cozy gas log heater while the large dining space is big enough for friends or the extended family while also having space to the side for a second living ...

## 806 Lydiard St Soldiershill

This plan is for illustrative purposes only, floor plan proportions and scale are approximate. Plan prepared by PLP Ballarat © 2022 for Ballarat Real Estate.

Contact: Dominic Morrison 0409557461