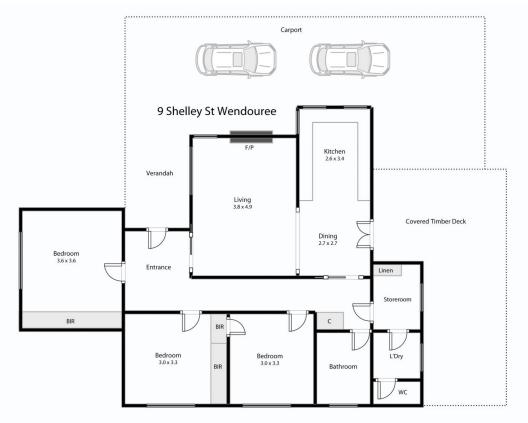

## 9 Shelley Street Wendouree VIC

Positioned on a generous block of around 663m2 (approx) in the golden square of Wendouree close to Lake Wendouree, Mars Stadium, Howitt Street shopping and Ballarat Grammar. This location has it all with everything you need at your fingertips while remaining in a nice quiet street. Inside the home you will find polished timber floorboards, feature cornices and updated kitchen. The home consists of three well sized bedrooms all equipped with built in robes, an updated open plan kitchen/dining with adjacent walk in store room, a large living area, family bathroom and also a full laundry. The house is serviced by gas central heating providing warmth in the colder months as well as a split system for both heating and cooling. Outside you will find an undercover wooden deck area providing a great entertaining space overlooking the rear yard as well as a large bun ...

Mitchell Burgess 03 5331 2233 0458019897

Bungalow/Studio (not on plan) 6.0 x 4.6

This plan is for illustrative purposes only, floor plan proportions and scale are approximate. Plan prepared by PLP Ballarat © 2022 for Ballarat Real Estate.