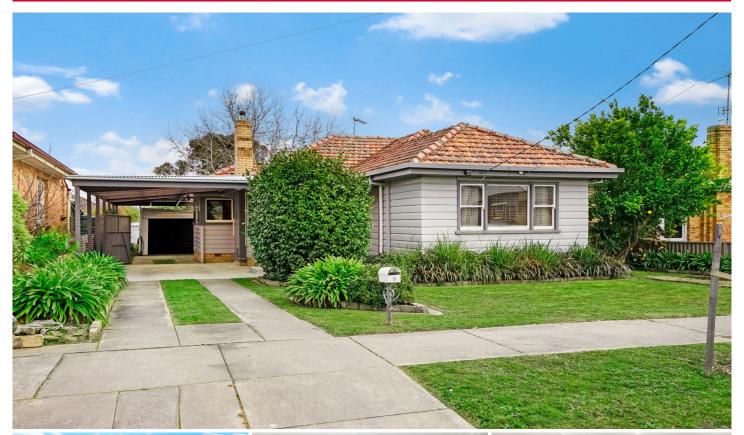

## 9 Shelley Street Wendouree VIC

Positioned on a generous block of around 663m2 (approx) in the golden square of Wendouree close to Lake Wendouree, Mars Stadium, Howitt Street shopping and Ballarat Grammar. This location has it all with everything you need at your fingertips while remaining in a nice quiet street. Inside the home you will find polished timber floorboards, feature cornices and updated kitchen. The home consists of three well sized bedrooms all equipped with built in robes, an updated open plan kitchen/dining with adjacent walk in store room, a large living area, family bathroom and also a full laundry. The house is serviced by gas central heating providing warmth in the colder months as well as a split system for both heating and cooling. Outside you will find an undercover wooden deck area providing a great entertaining space overlooking the rear yard as well as a large bun ...