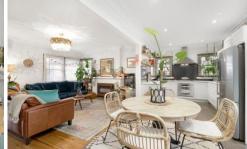

## 9 Shelley Street Wendouree VIC

Positioned on a generous block of around 663m2 (approx) in the golden square of Wendouree close to Lake Wendouree, Mars Stadium, Howitt Street shopping and Ballarat Grammar. This location has it all with everything you need at your fingertips while remaining in a nice quiet street. Inside the home you will find polished timber floorboards, feature cornices and updated kitchen. The home consists of three well sized bedrooms all equipped with built in robes, an updated open plan kitchen/dining with adjacent walk in store room, a large living area, family bathroom and also a full laundry. The house is serviced by gas central heating providing warmth in the colder months as well as a split system for both heating and cooling. Outside you will find an undercover wooden deck area providing a great entertaining space overlooking the rear yard as well as a large bun ...