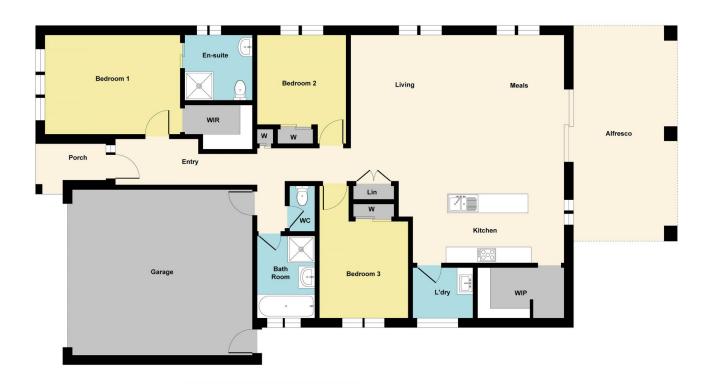

## 31 Wedge Tail Drive Winter Valley VIC

Situated in the growth corridor of Winter valley, close to the Delacombe Town Centre, Lucas shopping centre, zoned for Ballarat high School and Alfredton Primary school. The Generous allotment is big enough for kids or pets to play approx. 518m2 and is a no fuss walk in and live situation. The home comprises of three bedrooms, the master with full walk-in robe and king sized en-suite with larger shower space. The central bathroom showcases the best a Simmons home provides and is not to be overshone by the kitchen with stone benchtops, large walkin pantry and a 900mm s/s oven. The living space features heating and cooling and a view of the back yard and under cover entertainment area. Don't miss your chance to view at the next open inspection, register your interest via the enquiry button and call Blaise Newnham today 0423 175 643.