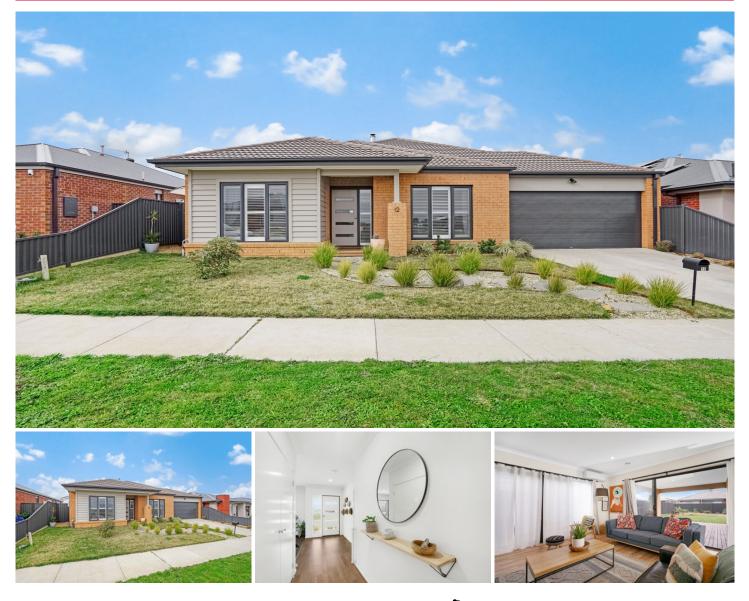

## **12 Settlers Drive Bonshaw VIC**

This beautifully appointed 28 sqm (approx.) family home built by renowned builders Metricon Homes features four bedrooms with all the upgrades and a great floorplan. The kitchen, meals and living are open plan and very spacious. The chef's kitchen has plenty of cupboard space with stunning stone benches, quality 900mm appliances and a large walk-in pantry. The king size master bedroom has a large walk-in robe and quality ensuite with shower and toilet, with all of the other well sized bedrooms having built in robes. There is also a further rumpus room ideal for a kid's playroom or home office. The family bathroom has a large bath and separate shower while there is also a full laundry with direct access to outside. Other features include a large 6.6kw solar system, landscaped gardens, central heating, split system cooling and a bespoke wood combustion fire. S ...

## 4 🛤 2 🚔 2 🚘

| Price | е | : | \$ | 602,000 |  |
|-------|---|---|----|---------|--|
|       | - |   | _  |         |  |

- Land Size : 543 sqm View : https://ww
  - : https://www.ballaratrealestate.com.au/sale/v ic/ballarat-western-district/bonshaw/resident ial/house/7110481