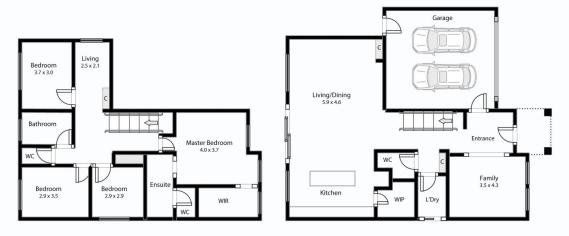

## 10 Kewley Grove Lucas VIC

Situated in the ever-popular suburb of Lucas within walking distance to Lucas Coltman Plaza, Lucas Primary School and right next to the Lucas Dawn Park is this stunning four-bedroom family home. This light, bright home features a large master bedroom with full ensuite and walk in robe while the three remaining bedrooms offer built in robes and are serviced by a large central bathroom. The spacious, open plan kitchen and living space is drenched with sunlight and leads out to the low maintenance rear yard. Additional features include a second living room at the front of the home, extra powder room, large laundry, 6kw solar system, gas central heating and evaporative cooling throughout and a double lock up garage with direct internal access. Currently vacant, this one won't last long.

## 10 Kewley Grove Lucas

This plan is for illustrative purposes only, floor plan proportions and scale are approximate. Plan prepared by PLP Ballarat © 2022 for Ballarat Real Estate.