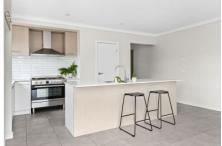

Featuring four spacious bedrooms, three with built in robes, and a master with walk-in robe and ensuite with double vanity. Moving down the central passage you will find the large formal living / theatre room, while to the rear of the home the spacious, contemporary kitchen includes 900mm stove / oven, ample stone bench tops, walk-in pantry and open plan meals / living area. The main bathroom includes vanity, bath, shower, and a separate toilet. NBN connection, and charging for electric cars in the garage, are