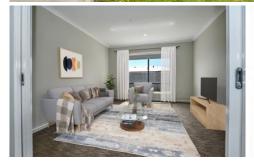

Featuring four spacious bedrooms, three with built in robes, and a master with walk-in robe and ensuite with double vanity. Moving down the central passage you will find the large formal living / theatre room, while to the rear of the home the spacious, contemporary kitchen includes 900mm stove / oven, ample stone bench tops, walk-in pantry and open plan meals / living area. The main bathroom includes vanity, bath, shower, and a separate toilet. NBN connection, and charging for electric cars in the garage, are