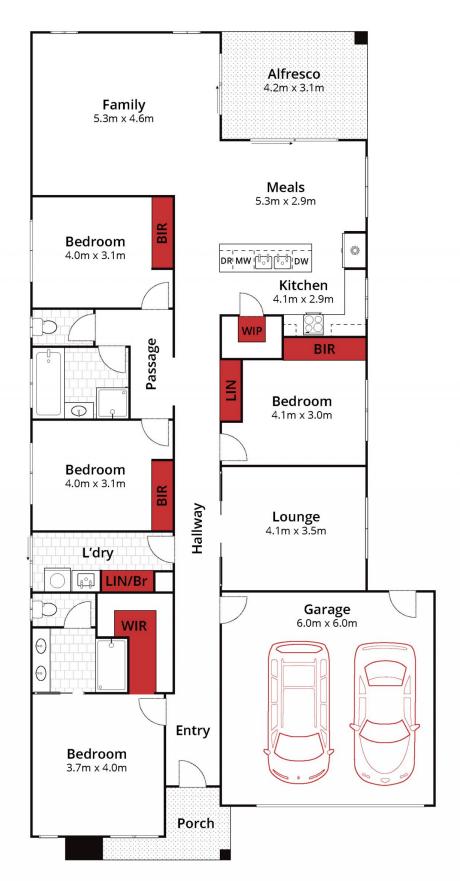

## 20 Offaly Street Alfredton VIC

Ready to move in straight away!

Be wowed the moment you step inside this quality built four-bedroom home, located minutes away from the Lucas and Delacombe Town Centre and Ballarat CBD, with the Ballymanus Central Park (oval/playground), public transport, and private and public schools (in the Ballarat High School zone) only a walk away.

Featuring four spacious bedrooms, three with built in robes, and a master with walk-in robe and ensuite with double vanity. Moving down the central passage you will find the large formal living / theatre room, while to the rear of the home the spacious, contemporary kitchen includes 900mm stove / oven, ample stone bench tops, walk-in pantry and open plan meals / living area. The main bathroom includes vanity, bath, shower, and a separate toilet. NBN connection, and charging for electric cars in the garage, are

Approx House Area 224m²
Approx Land Area 575m²

Whilst burm.com.au has made every attempt to ensure the accuracy of the floor plan contained here, measurements are approximate and no responsibility is taken for any error, omission, or mis-statement. This plan is for illustrative purposes only.