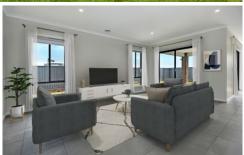

Featuring four spacious bedrooms, three with built in robes, and a master with walk-in robe and ensuite with double vanity. Moving down the central passage you will find the large formal living / theatre room, while to the rear of the home the spacious, contemporary kitchen includes 900mm stove / oven, ample stone bench tops, walk-in pantry and open plan meals / living area. The main bathroom includes vanity, bath, shower, and a separate toilet. NBN connection, and charging for electric cars in the garage, are