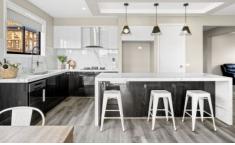

## **6 Patriot Crescent Smythes Creek VIC**

Welcome to 6 Patriot Crescent, Smythes Creek. A brand-new home packed with features and space for the whole family with 4 bedrooms and 3 living areas, this home is sure to impress. Upon entering the home through the large timber pivot front door, you are welcomed by a wide hallway, a neutral-toned grey palette that carries throughout the home with hybrid timber flooring, soaring 2700mm ceilings and high series doors giving this home a real sense of grandeur. The front formal living room is the first room to the right and overlooks the front manicured landscaped garden. A great space for a second living zone or parents' retreat. The Main bedroom is next along the hallway, with soft carpet underfoot, a WIR and a striking ensuite complete with stone benchtops, separate WC, spacious shower and double sinks to vanity complete with LED mirrors it is sure to make a ...