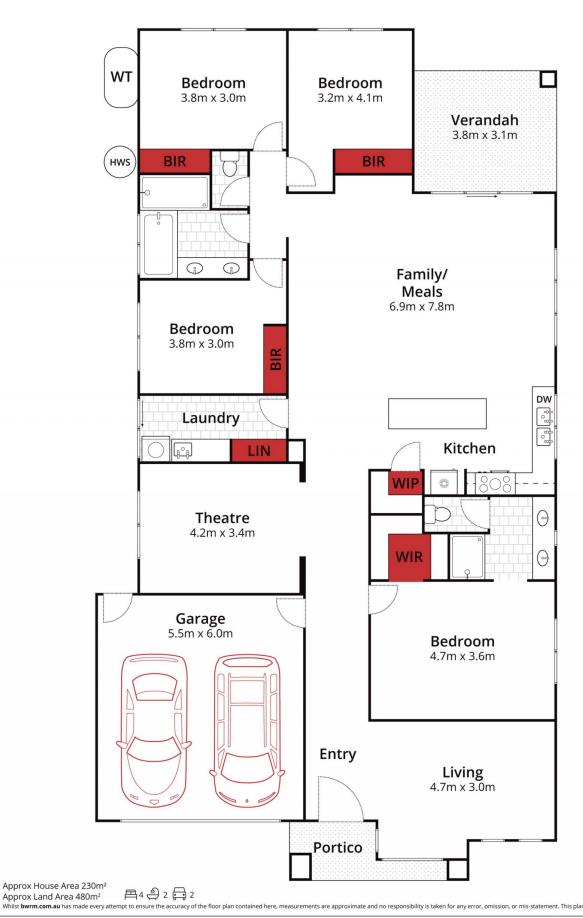

## **6 Patriot Crescent Smythes Creek VIC**

Welcome to 6 Patriot Crescent, Smythes Creek. A brand-new home packed with features and space for the whole family with 4 bedrooms and 3 living areas, this home is sure to impress. Upon entering the home through the large timber pivot front door, you are welcomed by a wide hallway, a neutral-toned grey palette that carries throughout the home with hybrid timber flooring, soaring 2700mm ceilings and high series doors giving this home a real sense of grandeur. The front formal living room is the first room to the right and overlooks the front manicured landscaped garden. A great space for a second living zone or parents' retreat. The Main bedroom is next along the hallway, with soft carpet underfoot, a WIR and a striking ensuite complete with stone benchtops, separate WC, spacious shower and double sinks to vanity complete with LED mirrors it is sure to make a ...

4 🗀 2 🔓 2 👄

**Price** : \$ 685,000 **Land Size** : 480 sqm

View : https://www.ballaratrealestate.com.au/sale/v

ic/ballarat-western-district/smythes-creek/re

sidential/house/7123669

Damian Larkin 03 53312233 0417 088 755

**6 Patriot Crescent, Smythes Creek** 