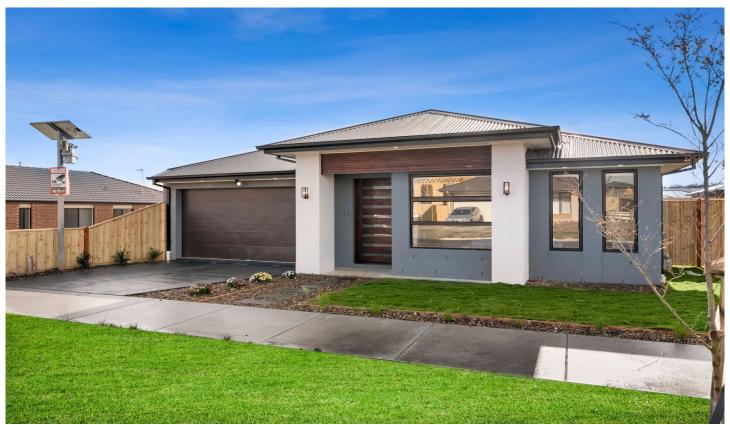

## **6 Patriot Crescent Smythes Creek VIC**

Welcome to 6 Patriot Crescent, Smythes Creek. A brand-new home packed with features and space for the whole family with 4 bedrooms and 3 living areas, this home is sure to impress. Upon entering the home through the large timber pivot front door, you are welcomed by a wide hallway, a neutral-toned grey palette that carries throughout the home with hybrid timber flooring, soaring 2700mm ceilings and high series doors giving this home a real sense of grandeur. The front formal living room is the first room to the right and overlooks the front manicured landscaped garden. A great space for a second living zone or parents' retreat. The Main bedroom is next along the hallway, with soft carpet underfoot, a WIR and a striking ensuite complete with stone benchtops, separate WC, spacious shower and double sinks to vanity complete with LED mirrors it is sure to make a ...

**6 Patriot Crescent, Smythes Creek** 