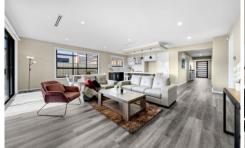

## **6 Patriot Crescent Smythes Creek VIC**

Welcome to 6 Patriot Crescent, Smythes Creek. A brand-new home packed with features and space for the whole family with 4 bedrooms and 3 living areas, this home is sure to impress. Upon entering the home through the large timber pivot front door, you are welcomed by a wide hallway, a neutral-toned grey palette that carries throughout the home with hybrid timber flooring, soaring 2700mm ceilings and high series doors giving this home a real sense of grandeur. The front formal living room is the first room to the right and overlooks the front manicured landscaped garden. A great space for a second living zone or parents' retreat. The Main bedroom is next along the hallway, with soft carpet underfoot, a WIR and a striking ensuite complete with stone benchtops, separate WC, spacious shower and double sinks to vanity complete with LED mirrors it is sure to make a ...