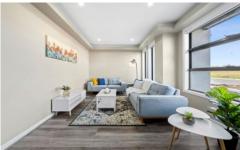

## **6 Patriot Crescent Smythes Creek VIC**

Welcome to 6 Patriot Crescent, Smythes Creek. A brand-new home packed with features and space for the whole family with 4 bedrooms and 3 living areas, this home is sure to impress. Upon entering the home through the large timber pivot front door, you are welcomed by a wide hallway, a neutral-toned grey palette that carries throughout the home with hybrid timber flooring, soaring 2700mm ceilings and high series doors giving this home a real sense of grandeur. The front formal living room is the first room to the right and overlooks the front manicured landscaped garden. A great space for a second living zone or parents' retreat. The Main bedroom is next along the hallway, with soft carpet underfoot, a WIR and a striking ensuite complete with stone benchtops, separate WC, spacious shower and double sinks to vanity complete with LED mirrors it is sure to make a ...