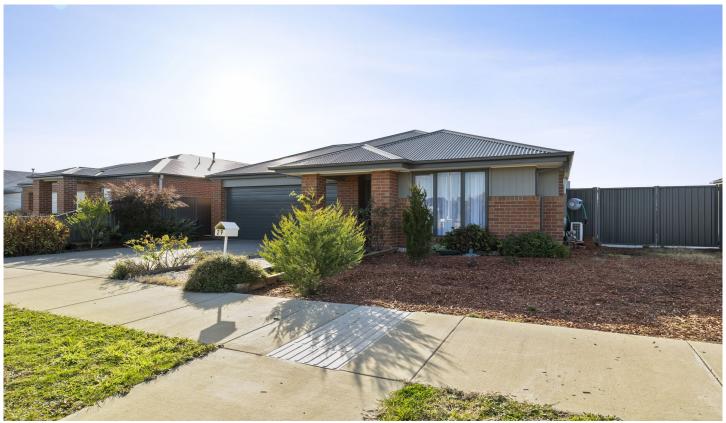

## 29 Flewin Avenue Miners Rest VIC

Set on approx. 604m2, and situated in an established and quiet street within Miners Rest, is this almost 4-year-old family home. Featuring side access with huge concreted area that is ideal for the caravan, boat, trailer or additional car accommodation.