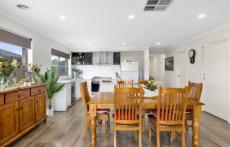

The home comprises spacious light filled master bedroom at the front with a large WIR leading through to the generous ensuite, featuring oversized shower and double vanity offering an abundance of storage. As you make your way down the hallway the space opens up into a massive open plan kitchen, living and dining area flooded with natural night, overlooking the backyard. The entertainer's kitchen includes all quality stainless steel appliances featuring 900mm electric oven and gas cooktop, stone benchtops and a generous walk-in pantry satisfying all your