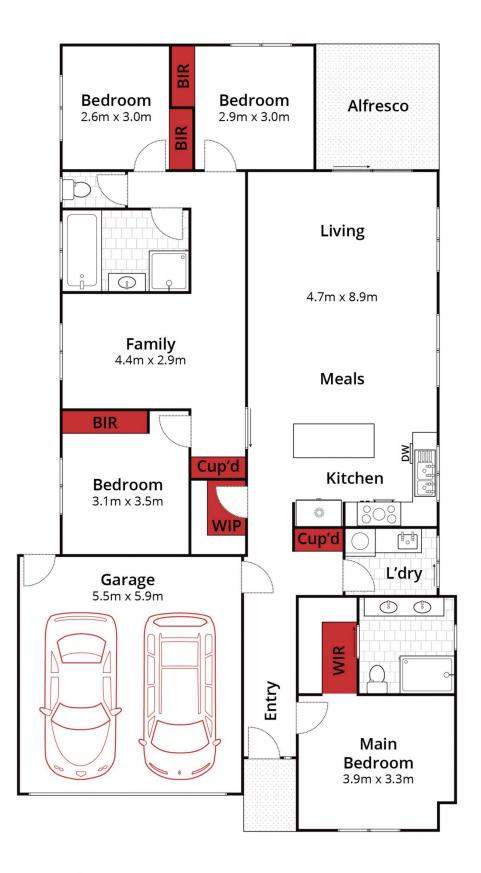

## 29 Flewin Avenue Miners Rest VIC

Set on approx. 604m2, and situated in an established and quiet street within Miners Rest, is this almost 4-year-old family home. Featuring side access with huge concreted area that is ideal for the caravan, boat, trailer or additional car accommodation.

The home comprises spacious light filled master bedroom at the front with a large WIR leading through to the generous ensuite, featuring oversized shower and double vanity offering an abundance of storage. As you make your way down the hallway the space opens up into a massive open plan kitchen, living and dining area flooded with natural night, overlooking the backyard. The entertainer's kitchen includes all quality stainless steel appliances featuring 900mm electric oven and gas cooktop, stone benchtops and a generous walk-in pantry satisfying all your

4 🕒 2 📛 2 🖨

**Price** : \$ 620,000 **Land Size** : 604 sqm

View : https://www.ballaratrealestate.com.au/sale/v

ic/ballarat-western-district/miners-rest/reside

ntial/house/7123670

Jo Thornton 03 53312233 0409356478