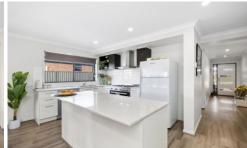

The home comprises spacious light filled master bedroom at the front with a large WIR leading through to the generous ensuite, featuring oversized shower and double vanity offering an abundance of storage. As you make your way down the hallway the space opens up into a massive open plan kitchen, living and dining area flooded with natural night, overlooking the backyard. The entertainer's kitchen includes all quality stainless steel appliances featuring 900mm electric oven and gas cooktop, stone benchtops and a generous walk-in pantry satisfying all your