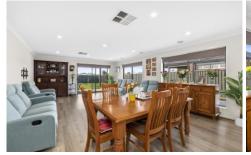

The home comprises spacious light filled master bedroom at the front with a large WIR leading through to the generous ensuite, featuring oversized shower and double vanity offering an abundance of storage. As you make your way down the hallway the space opens up into a massive open plan kitchen, living and dining area flooded with natural night, overlooking the backyard. The entertainer's kitchen includes all quality stainless steel appliances featuring 900mm electric oven and gas cooktop, stone benchtops and a generous walk-in pantry satisfying all your