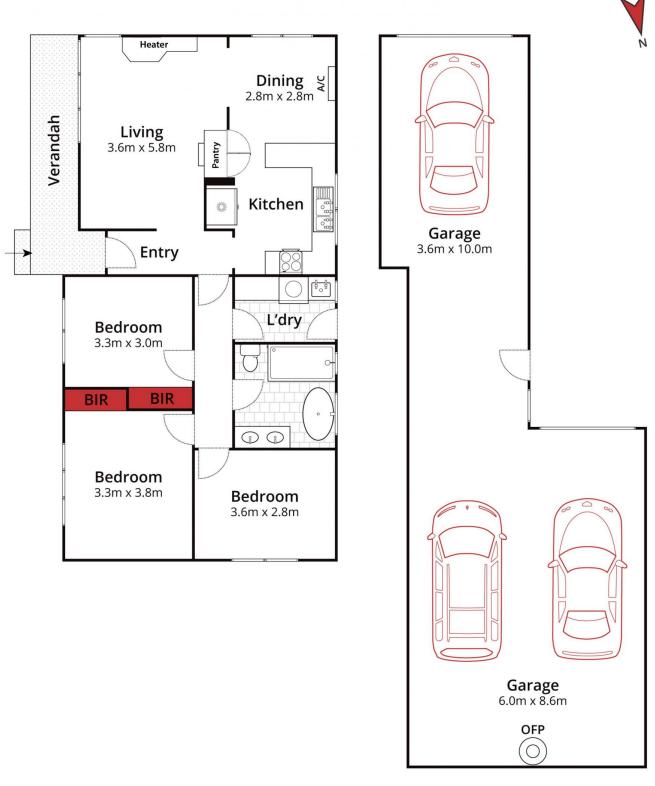

## 4 Conan Street Wendouree VIC

Positioned on a large block of around 723m2 (approx) in popular Wendouree close to the Lake, Mars Stadium, Stockland Shopping Centre and Ballarat Grammar is this attractive home. Everything you need is close by whilst benefiting from a nice quiet street. Internally you will find a spacious open plan living/ meals area filled with natural light. The renovated kitchen with timber benchtops glass electric cooktop and plenty of storage is a delight. The home consists of three generous sized bedrooms, two with built in robes. The central family bathroom has been beautifully renovated with a walk-in shower and freestanding bath and double vanity. The house is serviced by a wood heater providing warmth in the colder months as well as a split system for both heating and cooling.

ntial/house/7123673

Tash Guinea 03 53312233 0439 831 058

(Not In Position)

Approx House Area 89m² Approx Land Area 722m<sup>2</sup> Whilst **bwrm.com.au** has made every a

🗐 3 🕘 1 🗔 3

npt to ensure the accuracy of the floor plan contained here, measurements are approximate and no responsibility is taken for any error, omission, or mis-statement. This plan is for illustrative purposes only.