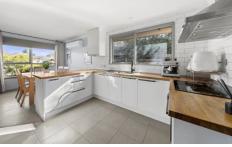

## 4 Conan Street Wendouree VIC

Positioned on a large block of around 723m2 (approx) in popular Wendouree close to the Lake, Mars Stadium, Stockland Shopping Centre and Ballarat Grammar is this attractive home. Everything you need is close by whilst benefiting from a nice quiet street. Internally you will find a spacious open plan living/ meals area filled with natural light. The renovated kitchen with timber benchtops glass electric cooktop and plenty of storage is a delight. The home consists of three generous sized bedrooms, two with built in robes. The central family bathroom has been beautifully renovated with a walk-in shower and freestanding bath and double vanity. The house is serviced by a wood heater providing warmth in the colder months as well as a split system for both heating and cooling.