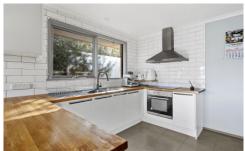

## 4 Conan Street Wendouree VIC

Positioned on a large block of around 723m2 (approx) in popular Wendouree close to the Lake, Mars Stadium, Stockland Shopping Centre and Ballarat Grammar is this attractive home. Everything you need is close by whilst benefiting from a nice quiet street. Internally you will find a spacious open plan living/ meals area filled with natural light. The renovated kitchen with timber benchtops glass electric cooktop and plenty of storage is a delight. The home consists of three generous sized bedrooms, two with built in robes. The central family bathroom has been beautifully renovated with a walk-in shower and freestanding bath and double vanity. The house is serviced by a wood heater providing warmth in the colder months as well as a split system for both heating and cooling.