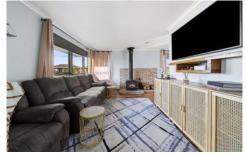

## 4 Conan Street Wendouree VIC

Positioned on a large block of around 723m2 (approx) in popular Wendouree close to the Lake, Mars Stadium, Stockland Shopping Centre and Ballarat Grammar is this attractive home. Everything you need is close by whilst benefiting from a nice quiet street. Internally you will find a spacious open plan living/ meals area filled with natural light. The renovated kitchen with timber benchtops glass electric cooktop and plenty of storage is a delight. The home consists of three generous sized bedrooms, two with built in robes. The central family bathroom has been beautifully renovated with a walk-in shower and freestanding bath and double vanity. The house is serviced by a wood heater providing warmth in the colder months as well as a split system for both heating and cooling.

You will be impressed by the outdoor area with fire pit and the large shedding with ple ...

3 📭 1 🖺 2 🗬

**Price** : \$ 470,000 **Land Size** : 723 sqm

View: https://www.ballaratrealestate.com.au/sale/v

ic/ballarat-western-district/wendouree/reside