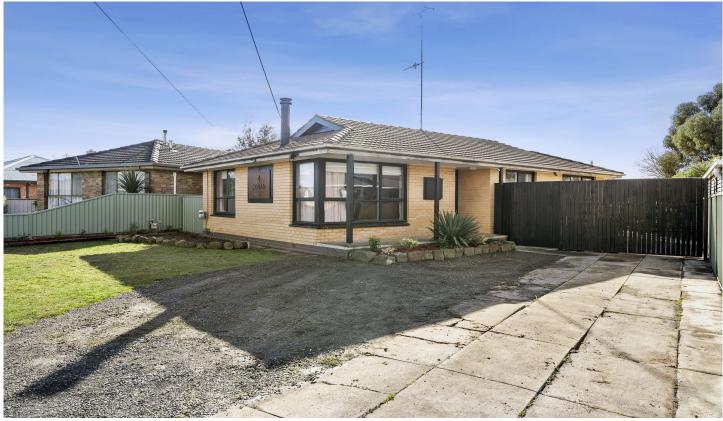

## 4 Conan Street Wendouree VIC

Positioned on a large block of around 723m2 (approx) in popular Wendouree close to the Lake, Mars Stadium, Stockland Shopping Centre and Ballarat Grammar is this attractive home. Everything you need is close by whilst benefiting from a nice quiet street. Internally you will find a spacious open plan living/ meals area filled with natural light. The renovated kitchen with timber benchtops glass electric cooktop and plenty of storage is a delight. The home consists of three generous sized bedrooms, two with built in robes. The central family bathroom has been beautifully renovated with a walk-in shower and freestanding bath and double vanity. The house is serviced by a wood heater providing warmth in the colder months as well as a split system for both heating and cooling.