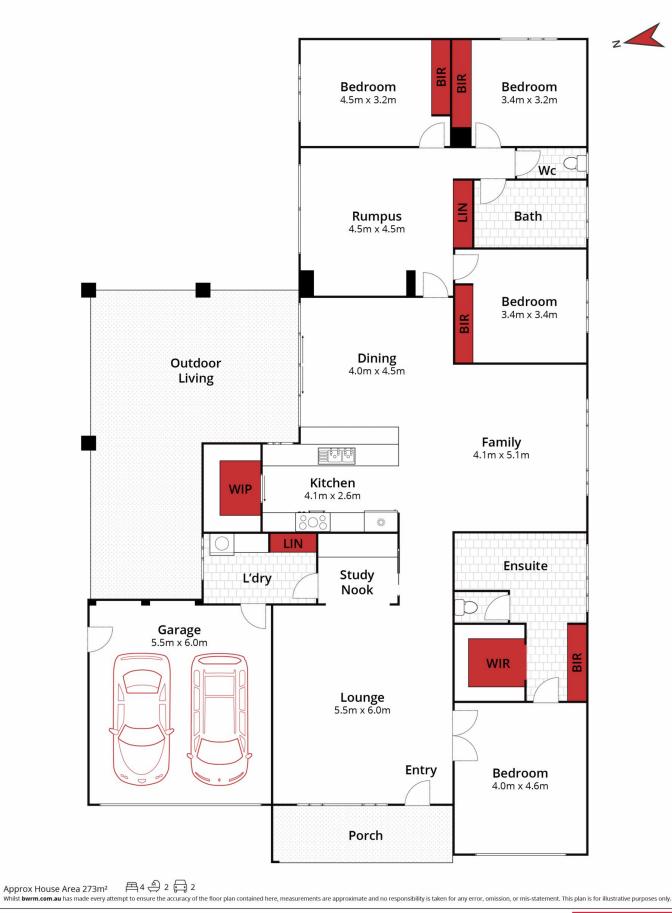

## 50 Yorkdale Boulevard Winter Valley VIC

Situated on a generous allotment of approx. 680m2 with side access for the caravan, is this brilliantly designed four bedroom, three living, quality Langdon family home perfect for entertaining. Positioned in a well-established area of Winter Valley opposite huge parklands and just minutes from Delacombe Town Centre, quality schools, public transport and so much more.

| 4 <b> •m</b> | 2 📛 | 2 🛱 |
|--------------|-----|-----|
|--------------|-----|-----|

| F | Price |          | 3 | \$ | 790,000 |
|---|-------|----------|---|----|---------|
|   |       | <b>•</b> |   | ~  | ~~      |