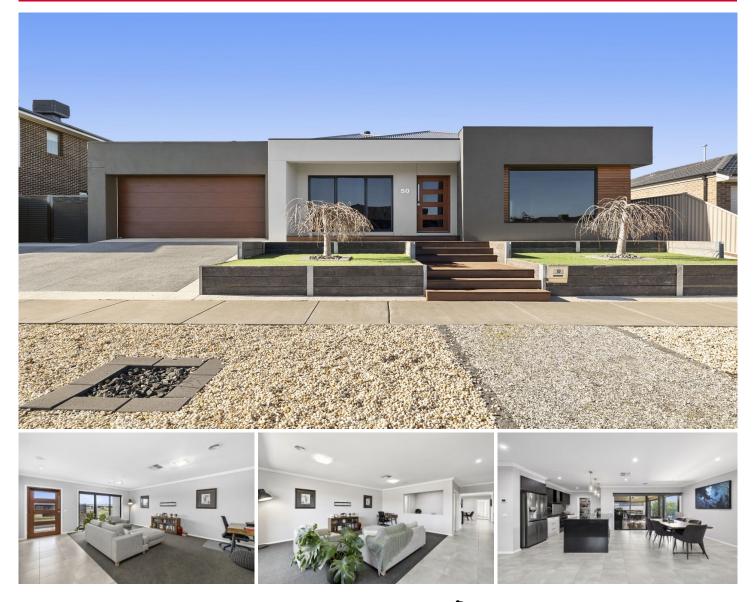

## 50 Yorkdale Boulevard Winter Valley VIC

Situated on a generous allotment of approx. 680m2 with side access for the caravan, is this brilliantly designed four bedroom, three living, quality Langdon family home perfect for entertaining. Positioned in a well-established area of Winter Valley opposite huge parklands and just minutes from Delacombe Town Centre, quality schools, public transport and so much more.

From the moment of entry you will be impressed by the sheer quality and abundance of features throughout. Greeted by the front formal lounge on entry with almost floor to ceiling tinted windows you can sit back, relax and marvel in the natural artwork that is the evening sunsets night after night, all from the comfort of your lounge or front porch.