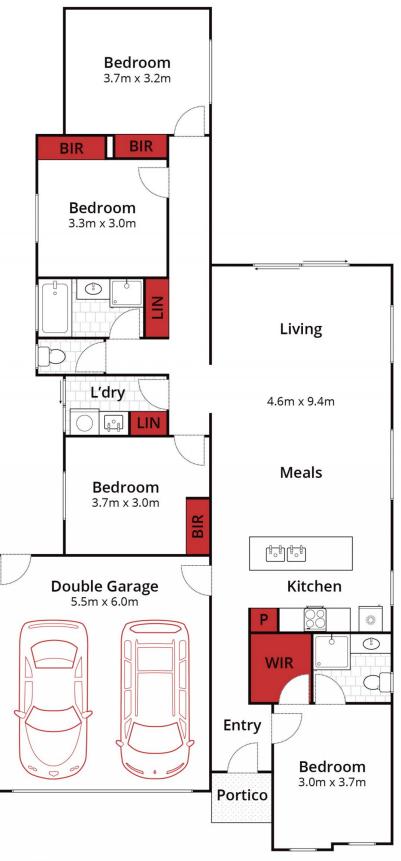

## **42 Creekstone Drive Alfredton VIC**

Situated in the highly sought after suburb of Alfredton close to shops, walking tracks and schools is this four bedroom family home. Internally, this home features four spacious bedrooms, the master with an ensuite and large walk in robe, the remaining three bedrooms all with built in robes. The open plan kitchen, meals and living area enjoys plenty of natural light and is perfect for family living. Other features of this home include split system cooling, gas central heating, solar panels, a spacious laundry and main bathroom which is cleverly positioned near the three bedrooms at the rear of the home. Externally, this home is just as impressive with a large double lock up garage, a low maintenance yard and concreted outdoor area. This one is sure to impress, contact Lachlan Sylvia to inspect today.

TH1908

4 🗀 2 📛 2 🖨

Price: \$525,000

View: https://www.ballaratrealestate.com.au/sale/vic/ba llarat-western-district/alfredton/residential/house/

7127483

Lachlan Sylvia 03 53312233 0458 068 234

Approx House Area 158m² Approx Land Area 419m²  $\rightleftharpoons 4 \rightleftharpoons 2 \rightleftharpoons 2$  Whilst **bwrm.com.au** has made every attempt to ensure the accuracy of the floor plan contained here, nents are approximate and no responsibility is taken for any error, omission, or mis-statement. This plan is for illustrative purposes only.