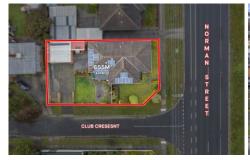

## 716 Norman Street Invermay Park VIC

Set on an elevated allotment of approx. 655m2 in the tightly held suburb of Invermay Park, is this solid brick veneer home with so much to offer. Location! Location! Location! 150m from Northway Shopping Complex with IGA, pharmacy, bakery, hairdresser and less than 4kms to Ballarat CBD, Lake Wendouree, Hospitals, Stockland Shopping and Homemaker Centre, Ballarat and Wendouree Train Stations, Mars Stadium, Sporting Precincts, Freeway access and so much more. If that isn't enough, the property offers side access featuring huge paved area, double remote garage, room for the caravan or trailer, spacious quality shed that runs the depth of the garage and workshop/office with power and natural light.