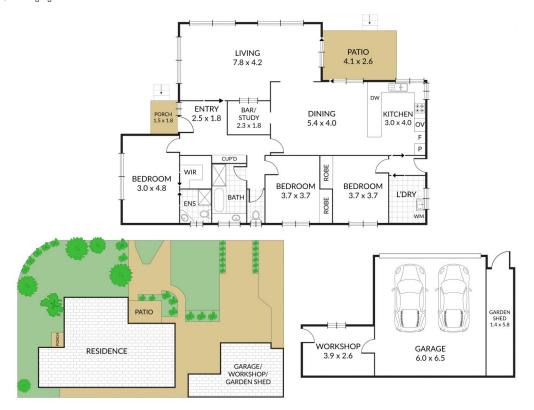

## 716 Norman Street Invermay Park VIC

Set on an elevated allotment of approx. 655m2 in the tightly held suburb of Invermay Park, is this solid brick veneer home with so much to offer. Location! Location! Location! 150m from Northway Shopping Complex with IGA, pharmacy, bakery, hairdresser and less than 4kms to Ballarat CBD, Lake Wendouree, Hospitals, Stockland Shopping and Homemaker Centre, Ballarat and Wendouree Train Stations, Mars Stadium, Sporting Precincts, Freeway access and so much more. If that isn't enough, the property offers side access featuring huge paved area, double remote garage, room for the caravan or trailer, spacious quality shed that runs the depth of the garage and workshop/office with power and natural light.

This family home is in excellent condition having been lovingly cared for over time and fully fenced on all sides,

3 🗀 2 📛 2 👄

**Price** : \$ 516,000 **Land Size** : 655 sqm

View : https://www.ballaratrealestate.com.au/sale/v