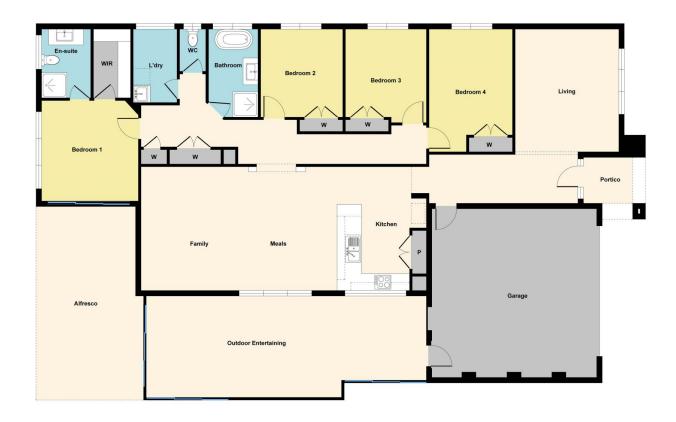

## 12 Namron Court Miners Rest VIC

Situated a short drive to Miners Rest Primary School and close to shops parks and Macarthur Park Estate walking tracks and playgrounds, all on a 682m2 approx. allotment. There is an amazing open plan living space that leads out onto an enclosed alfresco area with fully fitted stone benches & BBQ area to watch the game or enjoy family gatherings and beverages. The yard is low maintenance and boasts a great outdoor living space including a playground, immaculate synthetic lawn, extra workshop and dog lock up area. Inside, there are four bedrooms, two living areas, kitchen and two bathrooms with stone benchtops and high-quality finishes and fixtures throughout. There is a double garage with direct access to the home and an electric remote door. The home also has central heating, solar hot water and split system air-conditioning plus the bonus of a 5kw solar sy ...