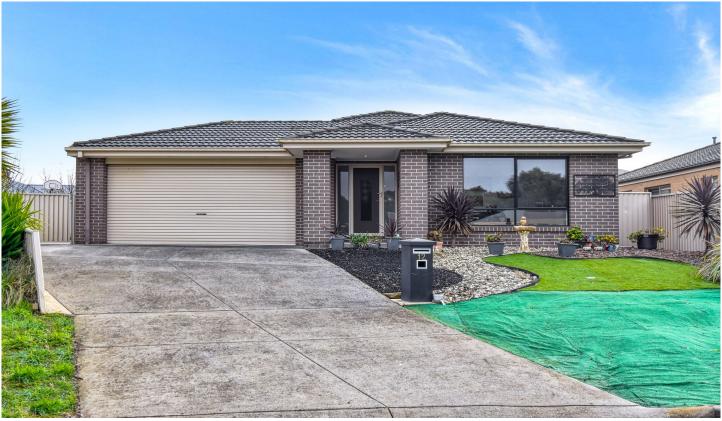

## 12 Namron Court Miners Rest VIC

Situated a short drive to Miners Rest Primary School and close to shops parks and Macarthur Park Estate walking tracks and playgrounds, all on a 682m2 approx. allotment. There is an amazing open plan living space that leads out onto an enclosed alfresco area with fully fitted stone benches & BBQ area to watch the game or enjoy family gatherings and beverages. The yard is low maintenance and boasts a great outdoor living space including a playground, immaculate synthetic lawn, extra workshop and dog lock up area. Inside, there are four bedrooms, two living areas, kitchen and two bathrooms with stone benchtops and high-quality finishes and fixtures throughout. There is a double garage with direct access to the home and an electric remote door. The home also has central heating, solar hot water and split system air-conditioning plus the bonus of a 5kw solar sy ...