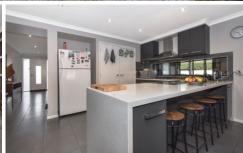

## 12 Namron Court Miners Rest VIC

Situated a short drive to Miners Rest Primary School and close to shops parks and Macarthur Park Estate walking tracks and playgrounds, all on a 682m2 approx. allotment. There is an amazing open plan living space that leads out onto an enclosed alfresco area with fully fitted stone benches & BBQ area to watch the game or enjoy family gatherings and beverages. The yard is low maintenance and boasts a great outdoor living space including a playground, immaculate synthetic lawn, extra workshop and dog lock up area. Inside, there are four bedrooms, two living areas, kitchen and two bathrooms with stone benchtops and high-quality finishes and fixtures throughout. There is a double garage with direct access to the home and an electric remote door. The home also has central heating, solar hot water and split system air-conditioning plus the bonus of a 5kw solar sy ...