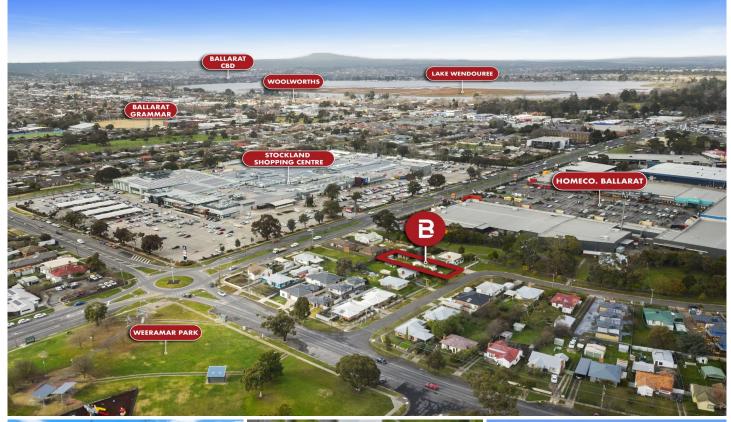

## 4 Daphne Street Wendouree VIC

Ideally located close to Ballarat Grammar and Wendouree train station with multitude shopping options such as Aldi, Home Centre and Stockland Wendouree at your fingertips. The home sits on a good-sized allotment of over 600m2. There are three big bedrooms, lounge room and kitchen with attached meals space. Outside you have got a single lock up garage and space for extension or subdivision (STCA). Currently leased at \$250 per week with vacant possession available.