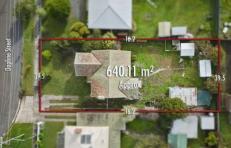

## 4 Daphne Street Wendouree VIC

Ideally located close to Ballarat Grammar and Wendouree train station with multitude shopping options such as Aldi, Home Centre and Stockland Wendouree at your fingertips. The home sits on a good-sized allotment of over 600m2. There are three big bedrooms, lounge room and kitchen with attached meals space. Outside you have got a single lock up garage and space for extension or subdivision (STCA). Currently leased at \$250 per week with vacant possession available.

TH1608

3 📭 1 🖺 2 🖨

**Price** : \$ 345,000 **Land Size** : 640 sqm

View: https://www.ballaratrealestate.com.au/sale/v

ic/ballarat-western-district/wendouree/reside

ntial/house/7134946

David Morrison 5331 2233 0438 342 227