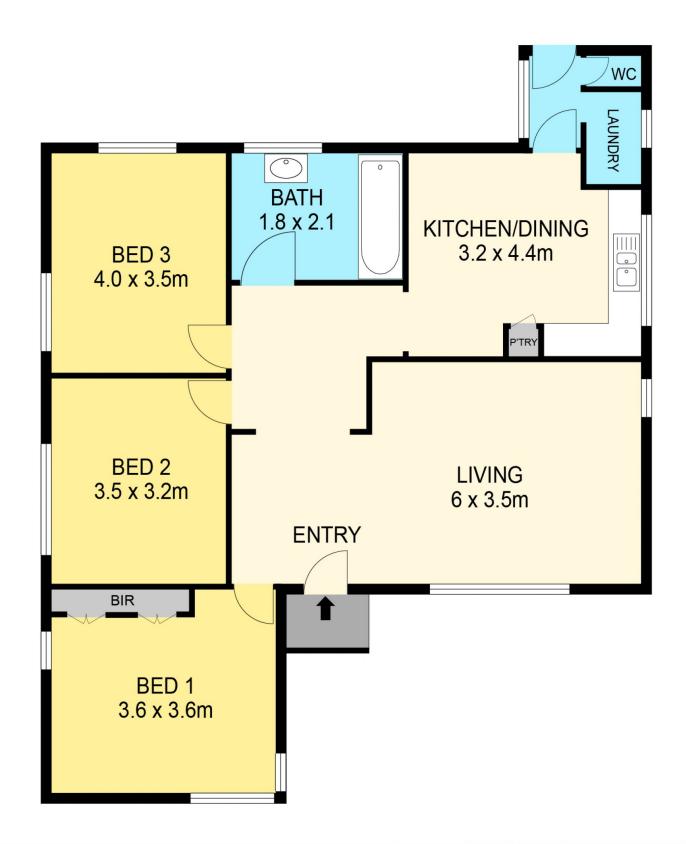

## 4 Daphne Street Wendouree VIC

Ideally located close to Ballarat Grammar and Wendouree train station with multitude shopping options such as Aldi, Home Centre and Stockland Wendouree at your fingertips. The home sits on a good-sized allotment of over 600m2. There are three big bedrooms, lounge room and kitchen with attached meals space. Outside you have got a single lock up garage and space for extension or subdivision (STCA). Currently leased at \$250 per week with vacant possession available.