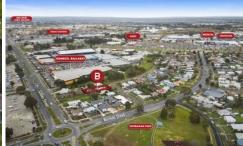

## 4 Daphne Street Wendouree VIC

Ideally located close to Ballarat Grammar and Wendouree train station with multitude shopping options such as Aldi, Home Centre and Stockland Wendouree at your fingertips. The home sits on a good-sized allotment of over 600m2. There are three big bedrooms, lounge room and kitchen with attached meals space. Outside you have got a single lock up garage and space for extension or subdivision (STCA). Currently leased at \$250 per week with vacant possession available.