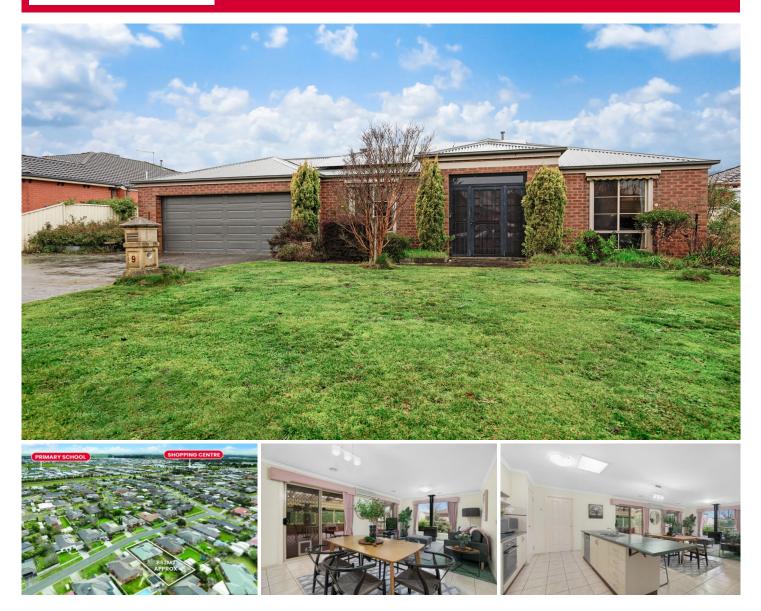

## 9 Argyle Crescent Alfredton VIC

This well kept three bedroom brick veneer home positions itself in a quiet street on a well sized allotment of 862m2 (approx). Holding a great position in the highly sought after Alfredton suburb you will be minutes away from everything Lucas Shopping Centre has to offer and a short walk to multiple primary schools and parks. The attractive brick facade is complimented by the well manicured front garden. Inside you will find three well sized bedrooms, the master has a walk in robe and ensuite while the remaining come equipped with built in robes. The kitchen offers good bench space and opens to the main dining and living room, while there is an additional separate lounge room. The family bathroom has separate bath and shower while there is also a full laundry and mudroom. A large pergola provides a great space for entertaining guests all year round and is pr ...