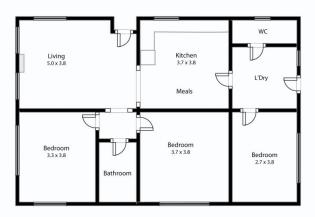

Located close to Lake Wendouree, Stockland shopping center, public transport, schools and the Ballarat CBD is this three-bedroom home. Internally, the three bedrooms are generously sized with robes and enjoy plenty of natural light while the main bathroom comes with shower, bath and vanity. The kitchen has plenty of cupboard and bench space making home cooking a breeze while the lounge is spacious and serviced by gas heating. At the rear of the

## 16 Primrose St Wendouree

This plan is for illustrative purposes only, floor plan proportions and scale are approximate. Plan prepared by PLP Ballarat © 2022 for Ballarat Real Estate.

Contact: Lachlan Sylvia 0458 068 234