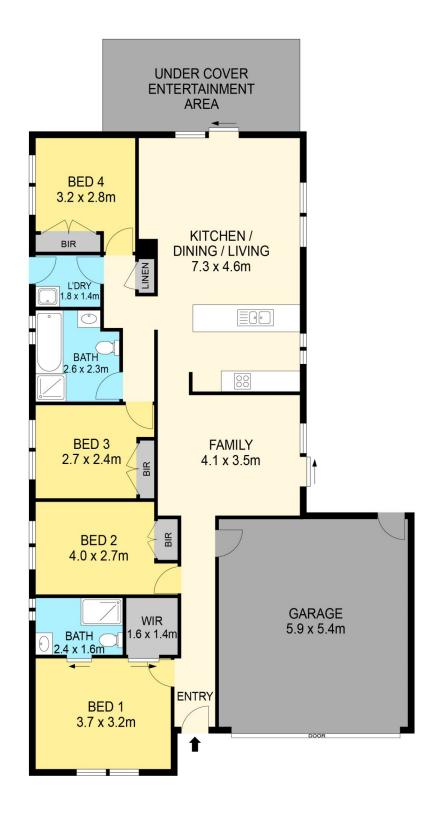

## 16 Flewin Avenue Miners Rest VIC

Well located in the Arranmore Estate just a short drive from shops, schools and the Ballarat CBD sits this spacious home on a corner block. Internally, this property features four bedrooms, the master with ensuite and walk in robe while the three remaining bedrooms have built in robes. There are two generously sized living spaces one of which is part of an open plan kitchen and meals area while the main bathroom and laundry are cleverly positioned just down the hall. Externally, this property features double lock up garage, outdoor alfresco area, water tank, garden ready for you to make your own and side access. Other features of this home include plenty of storage, gas central heating and evaporative cooling. This one is sure to be popular so be quick to contact Lachlan Sylvia for more information today.