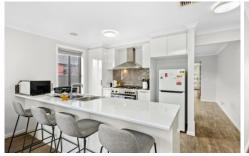

## 16 Flewin Avenue Miners Rest VIC

Well located in the Arranmore Estate just a short drive from shops, schools and the Ballarat CBD sits this spacious home on a corner block. Internally, this property features four bedrooms, the master with ensuite and walk in robe while the three remaining bedrooms have built in robes. There are two generously sized living spaces one of which is part of an open plan kitchen and meals area while the main bathroom and laundry are cleverly positioned just down the hall. Externally, this property features double lock up garage, outdoor alfresco area, water tank, garden ready for you to make your own and side access. Other features of this home include plenty of storage, gas central heating and evaporative cooling. This one is sure to be popular so be quick to contact Lachlan Sylvia for more information today.