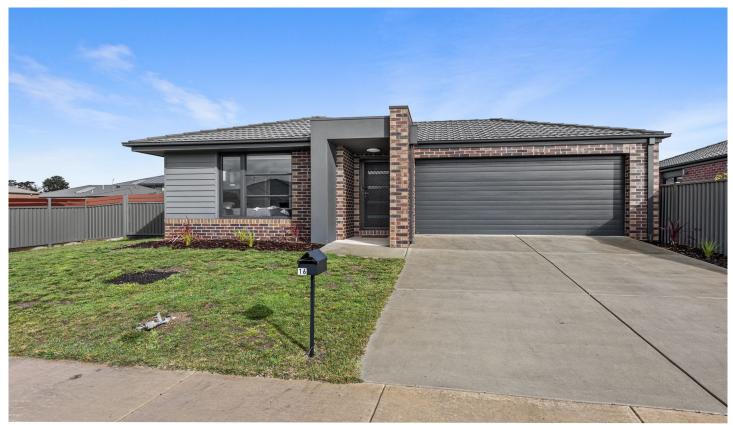

## 16 Flewin Avenue Miners Rest VIC

Well located in the Arranmore Estate just a short drive from shops, schools and the Ballarat CBD sits this spacious home on a corner block. Internally, this property features four bedrooms, the master with ensuite and walk in robe while the three remaining bedrooms have built in robes. There are two generously sized living spaces one of which is part of an open plan kitchen and meals area while the main bathroom and laundry are cleverly positioned just down the hall. Externally, this property features double lock up garage, outdoor alfresco area, water tank, garden ready for you to make your own and side access. Other features of this home include plenty of storage, gas central heating and evaporative cooling. This one is sure to be popular so be quick to contact Lachlan Sylvia for more information today.