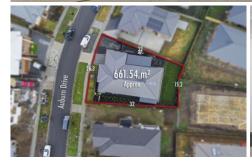

## 13 Auburn Drive Smythes Creek VIC

Positioned walking distance from the Delacombe Town Centre, multiple schools, shops and just a short drive to the Ballarat CBD, this property is sure to impress. Internally this property has everything comprising of three bedrooms, the master with large his & hers walk in robe and ensuite while the two remaining bedrooms have built in robes. With three living areas this home is not short on space and is ideal for anyone who loves to entertain. The open plan kitchen, meals and living space enjoys the northerly sun through large windows and the kitchen has high quality fixtures, appliances and a large butler's pantry. Externally, this home is just as impressive boasting an outdoor decking area with built in BBQ, fir pit, backyard access and double lock up garage. Other features of this home include, main bathroom, large laundry with storage, central heating, e ...