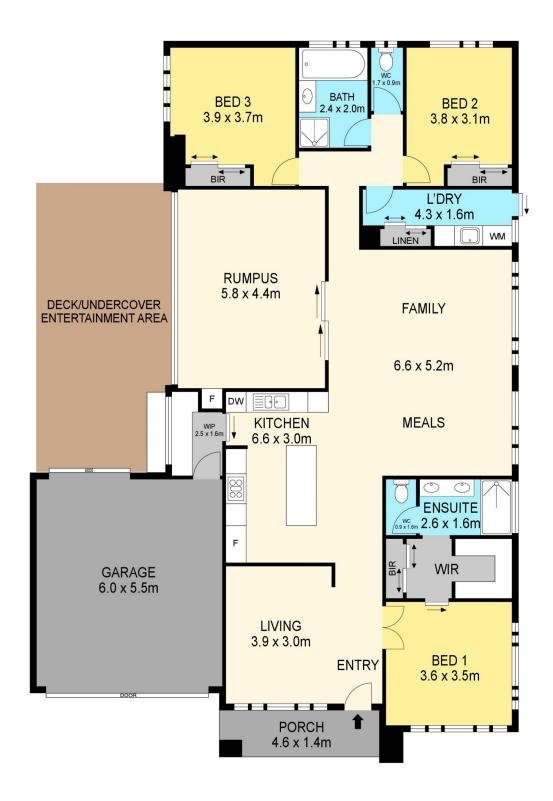

## 13 Auburn Drive Smythes Creek VIC

Positioned walking distance from the Delacombe Town Centre, multiple schools, shops and just a short drive to the Ballarat CBD, this property is sure to impress. Internally this property has everything comprising of three bedrooms, the master with large his & hers walk in robe and ensuite while the two remaining bedrooms have built in robes. With three living areas this home is not short on space and is ideal for anyone who loves to entertain. The open plan kitchen, meals and living space enjoys the northerly sun through large windows and the kitchen has high quality fixtures, appliances and a large butler's pantry. Externally, this home is just as impressive boasting an outdoor decking area with built in BBQ, fir pit, backyard access and double lock up garage. Other features of this home include, main bathroom, large laundry with storage, central heating, e ...