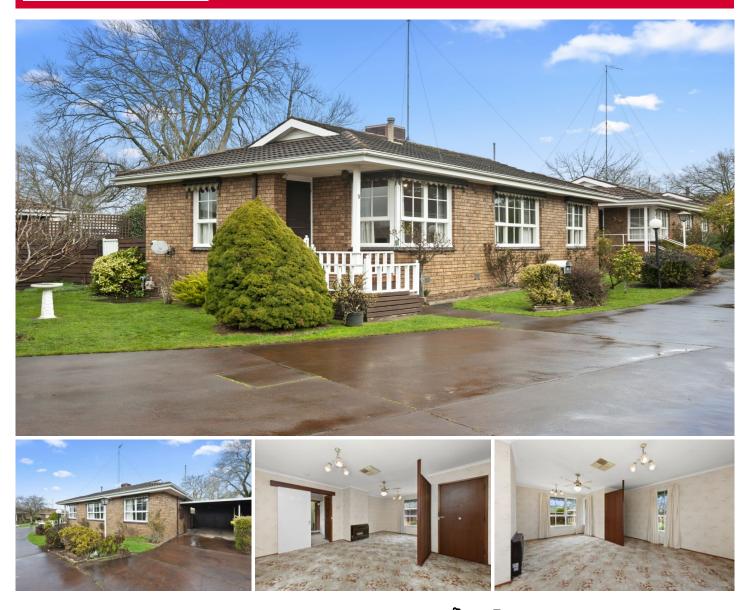

## 9/216 Forest Street Wendouree VIC

Just a short walk from the marvellous Lake Wendouree, Stockland Shopping Centre, supermarkets, Wendouree Train Station and Ballarat Grammar School sits this well kept two bedroom townhouse in a quiet location full of potential. Internally, this home features two generously sized bedrooms with built in robes and a practical kitchen with ample of cupboard and bench space. The open living and meals area enjoys plenty of natural light as it catches the winter sun, the bathroom has both a bath and separate shower which is all in immaculate condition and the laundry is a generous size with access to the backyard. This property also has ducted heating throughout, gas heating in the living room and evaporative cooling for year-round comfort. Externally, this property features storage shedding, front decking area, single carport and a low maintenance garden. In a suc ...