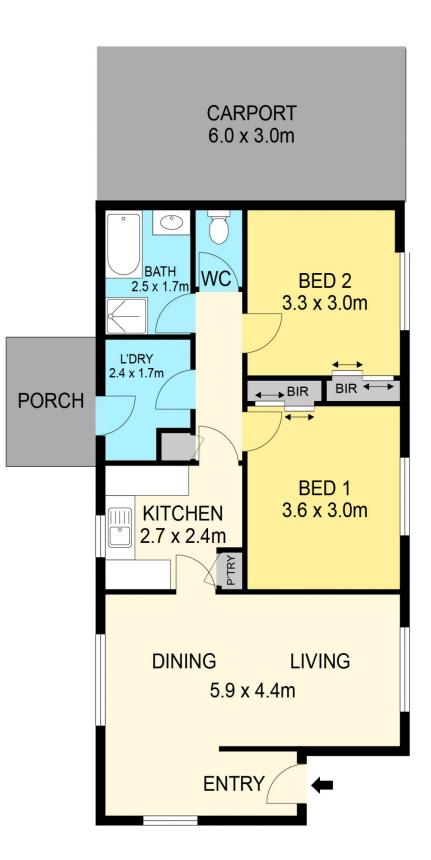

## 9/216 Forest Street Wendouree VIC

Just a short walk from the marvellous Lake Wendouree, Stockland Shopping Centre, supermarkets, Wendouree Train Station and Ballarat Grammar School sits this well kept two bedroom townhouse in a quiet location full of potential. Internally, this home features two generously sized bedrooms with built in robes and a practical kitchen with ample of cupboard and bench space. The open living and meals area enjoys plenty of natural light as it catches the winter sun, the bathroom has both a bath and separate shower which is all in immaculate condition and the laundry is a generous size with access to the backyard. This property also has ducted heating throughout, gas heating in the living room and evaporative cooling for year-round comfort. Externally, this property features storage shedding, front decking area, single carport and a low maintenance garden. In a suc ...

## 2 🎮 1 🚔 1 🚘

Price : \$ 420,000

View : https://www.ballaratrealestate.com.au/sale/vic/ba llarat-western-district/wendouree/residential/hous e/7163480

Lachlan Sylvia 03 53312233 0458 068 234

DISCLAIMER

PLANS SHOWN ARE FOR MARKETING PURPOSES ONLY, ALL DIMENSIONS ARE APPROXIMATE AND NOT TO SCALE. THEY ARE SUBJECT TO ERRORS AND INACCURACIES AND NO LIABILITY WILL BE ACCEPTED. INTERESTED PARTIES SHOULD MAKE THEIR OWN INQUIRES.