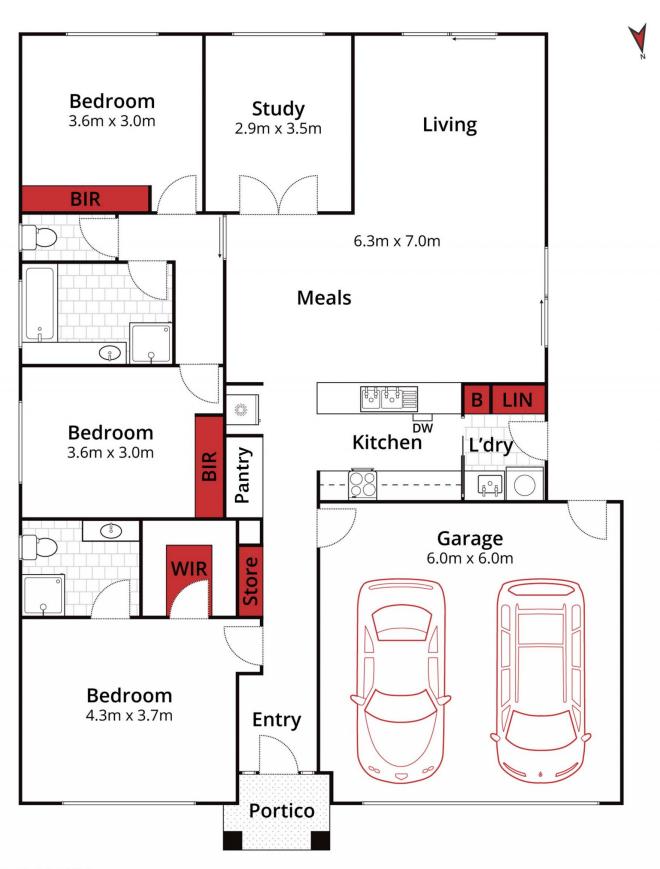

## 33 Chifley Drive Delacombe VIC

Positioned close to the popular Delacombe Town Centre and only a short distance to the CBD is this immaculate well maintained, low maintenance home. Features of the property include three bedrooms all with BIRS, master with walk in robe and ensuite, large open plan modern kitchen with an abundance of cupboards and bench space. You will love the generous living space filled with natural light. The main family bathroom is a delight with bath and shower and separate toilet. An extra feature is the study perfect for a home office. The home is kept comfortable all year round with gas ducted heating throughout and a split system air conditioner. Externally you will find a double lock up garage with direct internal access, low maintenance gardens and an enclosed rear yard.

ntial/house/7163483

Tash Guinea 03 53312233 0439 831 058

Approx House Area 170m² Approx Land Area 328m² Whilst **bwrm.com.au** has made every at

ppt to ensure the accuracy of

every attempt to ensure the accuracy of the floor plan contained here, measurements are approximate and no responsibility is taken for any error, omission, or mis-statement. This plan is for illustrative purposes only