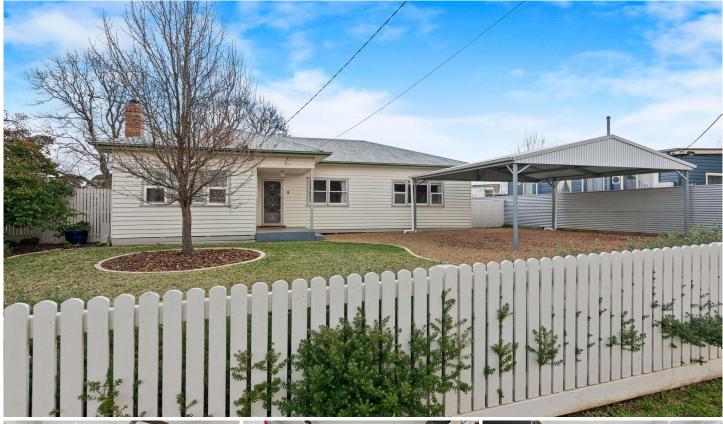

## 6 Halpin Street Beaufort VIC

Located in a lovely, quiet, central area close to the main street of Beaufort, the golf course and hospital is this surprisingly large four bedroom, beautifully updated weatherboard home. With the hard work already done the buyer will be able to move straight in, lease out or add some finishing touches to realise the property's true potential. The kitchen and bathroom have both been renovated, the polished timber floors offer a real sense of space and style. Step out of the kitchen doors and onto the large timber deck which looks across the spacious, low-maintenance rear yard, perfect for kids or pets to play. The home also offers a wood combustion fire, 2nd toilet, split-system, a rear single lock up garage and additional oversized carport at the front. With the bonus of rear access and a large allotment of 931m2 approx. There is huge potential to unlock wi ...