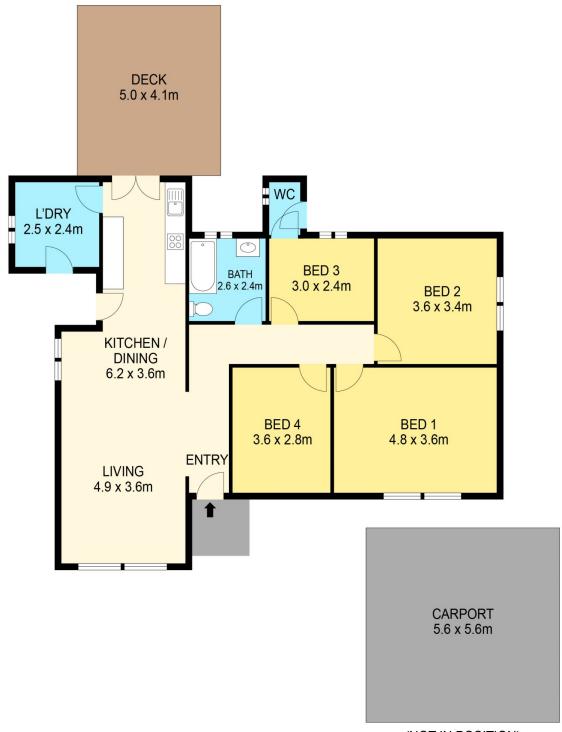

## 6 Halpin Street Beaufort VIC

Located in a lovely, quiet, central area close to the main street of Beaufort, the golf course and hospital is this surprisingly large four bedroom, beautifully updated weatherboard home. With the hard work already done the buyer will be able to move straight in, lease out or add some finishing touches to realise the property's true potential. The kitchen and bathroom have both been renovated, the polished timber floors offer a real sense of space and style. Step out of the kitchen doors and onto the large timber deck which looks across the spacious, low-maintenance rear yard, perfect for kids or pets to play. The home also offers a wood combustion fire, 2nd toilet, split-system, a rear single lock up garage and additional oversized carport at the front. With the bonus of rear access and a large allotment of 931m2 approx. There is huge potential to unlock wi ...