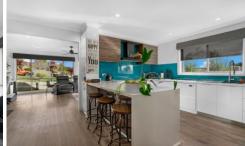

## 16 Watson Drive Mount Pleasant VIC

Situated in the increasingly popular suburb of Mt Pleasant between Sovereign Hill and the Ballarat CBD is this tastefully renovated and spacious family home packed with unique features. The master bedroom features a luxe ensuite and walk in robe while the other two bedrooms are of good size with built in robes and study desk. The sun-drenched kitchen, living and dining spaces are truly the heart of this home and make entertaining a breeze featuring custom soft closing cabinetry, stone benchtops, LED sensor light, a Belling oven, dishwasher and more. The main family bathroom is one of a kind offering heated floors and towel rails, a stunning free-standing bath, open rain head shower and double vanity with feature lights. Outside the home features two incredible entertaining areas. One is enclosed boasting a built-in combustion fire, BBQ and TV cavity while th ...