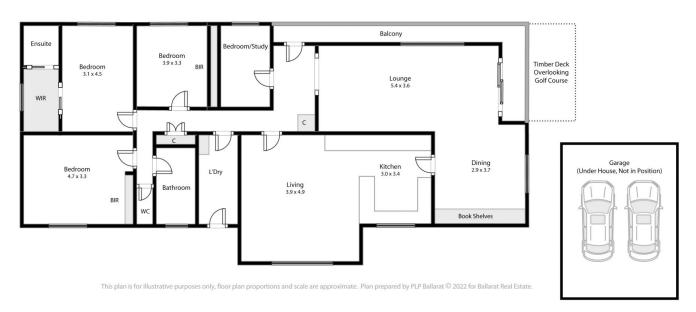

## 43 Club Crescent Invermay Park VIC

Situated in a quiet court overlooking the par 3 third hole at Midlands Gold Club is this large well maintained home. The location is so desirable as it is safe, secure and convenient with a Northway Shopping Centre just around the corner. This suburb is also positioned well between the Melbourne Freeway and Ballarat CBD with train line to Melbourne. Inside you have a large L-shaped living area that opens up to a generous outdoor entertaining area that faces north and overlooks the well manicured gardens and further to the lush golf course. The functional kitchen has plenty of storage and an attached meals area. The master bedroom has walk in robe and ensuite while all of the other bedrooms have built in storage. The main bathroom has separate shower and bath while there is also a full laundry. Other features include gas central heating, split system, LED li ...