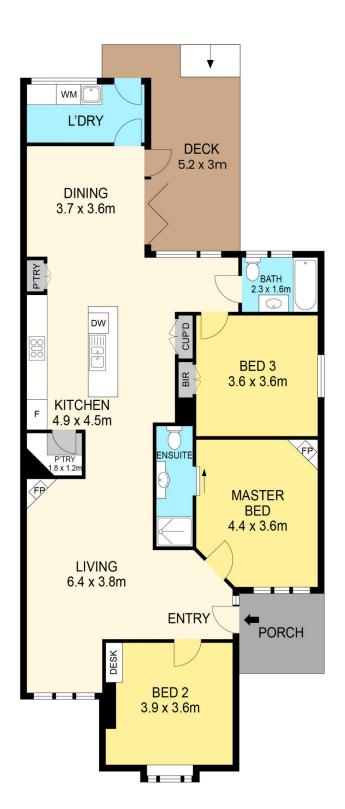

## 617 Dana Street Ballarat Central VIC

This attractive Victorian red brick home is located in inner Ballarat Central which is sought after for its tree lined streets and stunning heritage homes. This location enjoys close proximity to top schools, Ballarat CBD, hospital precinct, Train Station and Lake Wendouree. Positioned on corner block, the north facing home enjoys a commanding street presence with the practicality of side access to a carport for two large cars. The historic home is filled with dramatic period features such as sweeping high pressed metal ceilings, detailed cornice work, feature exposed brick wall and stain glass windows. The kitchen, meals and living are open plan and generous. The lounge features an open fire place while the kitchen has a walk in pantry and quality SMEG appliances. There are three well sized bedrooms with the master enjoying ensuite. The main bathroom has ...