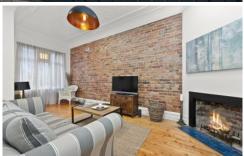

## 617 Dana Street Ballarat Central VIC

This attractive Victorian red brick home is located in inner Ballarat Central which is sought after for its tree lined streets and stunning heritage homes. This location enjoys close proximity to top schools, Ballarat CBD, hospital precinct, Train Station and Lake Wendouree. Positioned on corner block, the north facing home enjoys a commanding street presence with the practicality of side access to a carport for two large cars. The historic home is filled with dramatic period features such as sweeping high pressed metal ceilings, detailed cornice work, feature exposed brick wall and stain glass windows. The kitchen, meals and living are open plan and generous. The lounge features an open fire place while the kitchen has a walk in pantry and quality SMEG appliances. There are three well sized bedrooms with the master enjoying ensuite. The main bathroom has ...