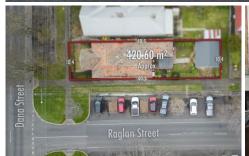

3 🕮 2 📛 2 🚘

**Price** : \$ 1,030,000 **Land Size** : 421 sqm

View : https://www.ballaratrealestate.com.au/sale/v ic/ballarat-western-district/ballarat-central/re

sidential/house/7178591

Dominic Morrison 5331 2233 0409 557 461