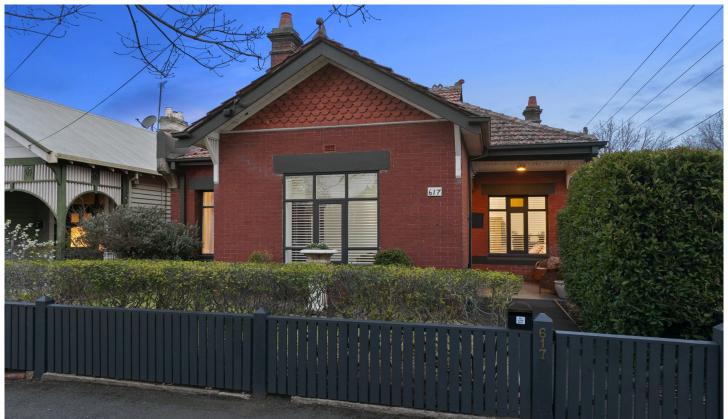

## 617 Dana Street Ballarat Central VIC

This attractive Victorian red brick home is located in inner Ballarat Central which is sought after for its tree lined streets and stunning heritage homes. This location enjoys close proximity to top schools, Ballarat CBD, hospital precinct, Train Station and Lake Wendouree. Positioned on corner block, the north facing home enjoys a commanding street presence with the practicality of side access to a carport for two large cars. The historic home is filled with dramatic period features such as sweeping high pressed metal ceilings, detailed cornice work, feature exposed brick wall and stain glass windows. The kitchen, meals and living are open plan and generous. The lounge features an open fire place while the kitchen has a walk in pantry and quality SMEG appliances. There are three well sized bedrooms with the master enjoying ensuite. The main bathroom has ...