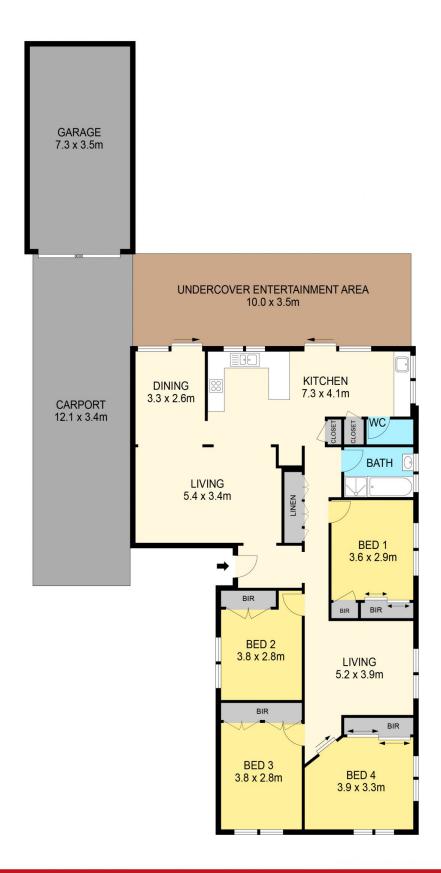

## 13 Sidbury Avenue Wendouree VIC

Situated in a great Wendouree location, this brick home is ready for you to make your own. Internally the home comprises of four generously sized bedrooms, all with built in robes. Functional bathroom, a family room adjoining onto the kitchen/meals area with direct access to the impressive outdoor rear entertainment space. Externally, the large backyard is behind a lock up gate with carport before the lock up garage and the potential for an extension (STCA) or additional shedding or subdivision (STCA). Other features of this home include gas heating, evaporative cooling, large laundry and the ever-popular dual side access. Positioned just a short distance from schools, shops, Lake Wendouree and the Ballarat CBD this property is sure to be popular with all buyers looking for potential and investment. Call Blaise Newnham today 0423 175 643 and hit the enquiry ...