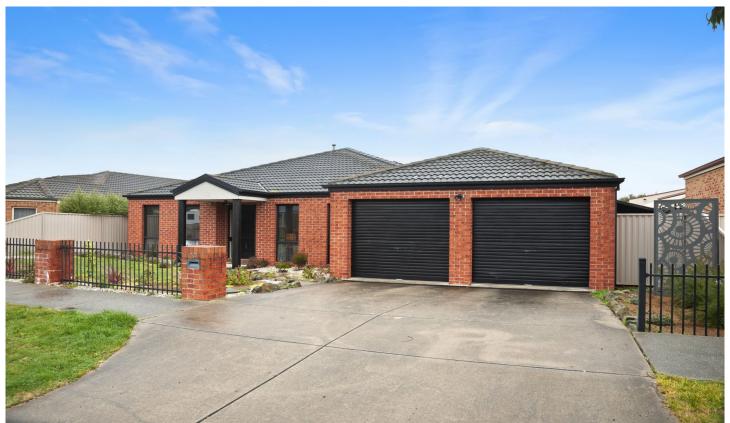

## 9 Menhennet Drive Delacombe VIC

Situated on a 695m2 approx. allotment in a mature pocket of Delacombe, close to Phoenix College, Lumen Christi Primary School and the Delacombe Town Centre. This home comprises of four bedrooms, the master includes a walk in robe as well as an en-suite. There is also the bonus of an adult retreat or additional family living space, towards the front of the property. The home also has the addition of a rear kitchen with attached meals and living area, overlooking the outdoor entertainment space. The home has gas central heating and split system heating and cooling, oversized fridge space and updates throughout to make moving strain in an easy event. With a drive through double lock up garage to access the low maintenance back yard and rear shed/workshop. Call Blaise Newnham today on 0423 175 643 or hit the enquiry button to receive updates.

4 🗀 2 😓 2 👄

**Price** : \$ 600,000 **Land Size** : 695 sqm

View : https://www.ballaratrealestate.com.au/sale/v

ic/ballarat-western-district/delacombe/reside

ntial/house/7178597

Blaise Newnham 5331 2233 0423175643