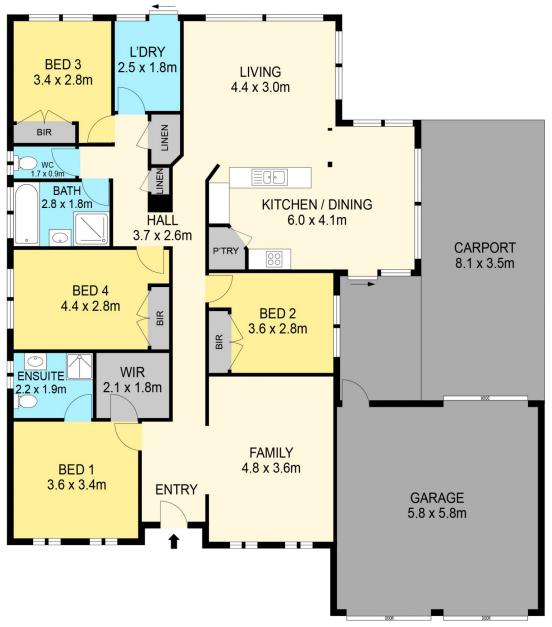

## 9 Menhennet Drive Delacombe VIC

Situated on a 695m2 approx. allotment in a mature pocket of Delacombe, close to Phoenix College, Lumen Christi Primary School and the Delacombe Town Centre. This home comprises of four bedrooms, the master includes a walk in robe as well as an en-suite. There is also the bonus of an adult retreat or additional family living space, towards the front of the property. The home also has the addition of a rear kitchen with attached meals and living area, overlooking the outdoor entertainment space. The home has gas central heating and split system heating and cooling, oversized fridge space and updates throughout to make moving strain in an easy event. With a drive through double lock up garage to access the low maintenance back yard and rear shed/workshop. Call Blaise Newnham today on 0423 175 643 or hit the enquiry button to receive updates.