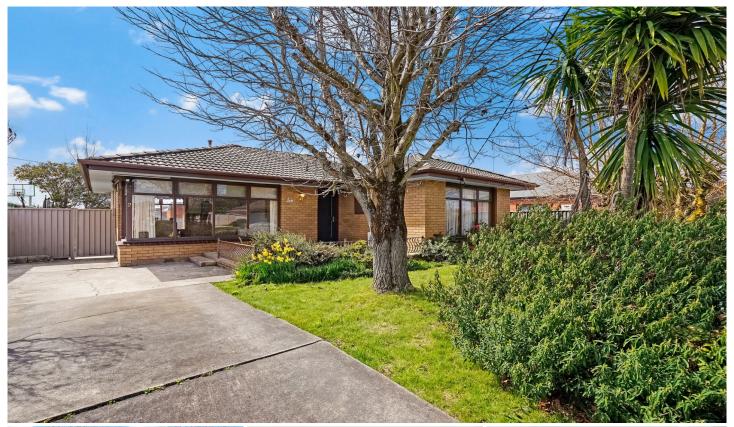

## 2 Adela Street Wendouree VIC

Located in the quiet pocket of Wendouree only a short distance from Stockland Shopping Centre, Western Highway and Wendouree Train station is this original, well-maintained home. Upon entering the recently painted home, you are greeted by a large formal lounge area with features including period cornicing, large windows and carpet with floorboards underneath. Leading through to the dining area you will enjoy the creature comfort of a large split system. The spacious period kitchen has all you need with generous cupboard space throughout. Three spacious bedrooms compliment the home, all include large BIR's. The bathroom is well presented and has a shower, separate bath and vanity with a separate toilet. Completing this attractive opportunity is a great size backyard ideal for kids with manicured gardens. There is also a 2 car garage with rear access with new ...