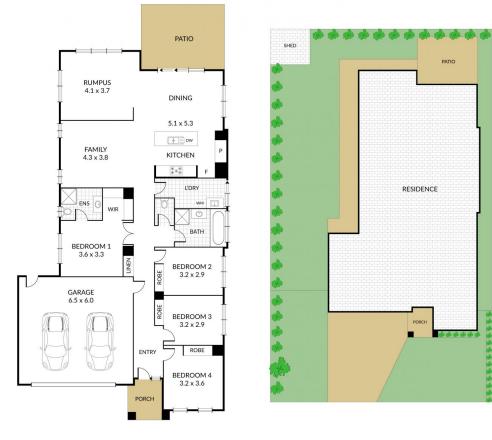

## 24 Chifley Drive Delacombe VIC

Positioned in a guiet street close to the popular Delacombe Town Centre and only a short distance to the CBD is this spacious quality four-bedroom family home. Featuring four bedrooms all with BIRS, master with walk in robe and ensuite. A modern kitchen with stainless steel 900m gas stove top, oven and dishwasher. Two separate living areas that offer plenty of space for the entire family. You will enjoy being comfortable all year round with the gas central heating and evaporative cooling. Externally you will enjoy the new Apollo patio all ready to entertain with family and friends, a well-maintained low maintenance garden with plenty of room and a storage shed. DLUG with direct access and side access for the boat, caravan or trailer. Homes of this quality don't last long, be sure to call the exclusive listing agent Tash Guinea on 0439 831 058 to book your in ...