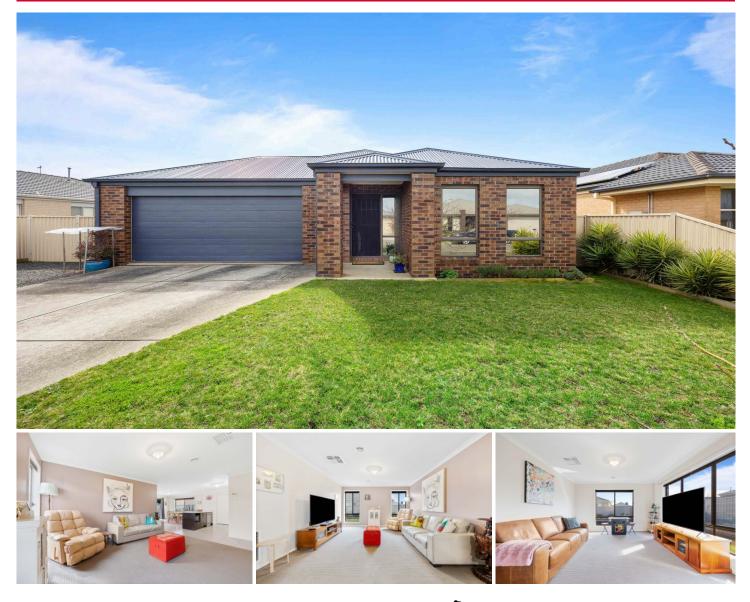

## 24 Chifley Drive Delacombe VIC

Positioned in a guiet street close to the popular Delacombe Town Centre and only a short distance to the CBD is this spacious quality four-bedroom family home. Featuring four bedrooms all with BIRS, master with walk in robe and ensuite. A modern kitchen with stainless steel 900m gas stove top, oven and dishwasher. Two separate living areas that offer plenty of space for the entire family. You will enjoy being comfortable all year round with the gas central heating and evaporative cooling. Externally you will enjoy the new Apollo patio all ready to entertain with family and friends, a well-maintained low maintenance garden with plenty of room and a storage shed. DLUG with direct access and side access for the boat, caravan or trailer. Homes of this quality don't last long, be sure to call the exclusive listing agent Tash Guinea on 0439 831 058 to book your in ...