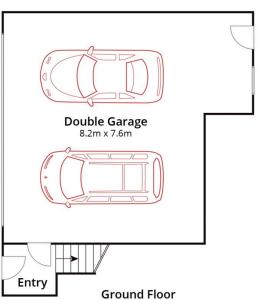

## 5/322 Joseph Street Canadian VIC

Situated in a great location, with amazing views is this quality low maintenance three-bedroom townhouse with recently new carpet and freshly painted, backing on to Lake Esmond Botanical Garden with walking tracks and Lake Esmond to enjoy a stroll or a picnic. Featuring three great sized bedrooms all with built in robes serviced by a central bathroom with separate toilet for convenience. The home has a lovely open plan kitchen, dining, living area flooded with natural light. The modern kitchen consists of a stainless-steel gas cooktop dishwasher and ample bench and storage space. An added feature is an outdoor courtyard with an entertaining area ideal for any occasion and being at the back of the complex you have plenty of privacy as it backs on to the tree backdrop. The home has gas central heating and a split system air conditioner, a full separate laun ...

Approx House Area 178m²
Approx Land Area 256m²

Whilst **bwrm.com.au** has made every attempt to ensure the accuracy of the floor plan contained here, measurements are approximate and no responsibility is taken for any error, omission, or mis-statement. This plan is for illustrative purposes only.