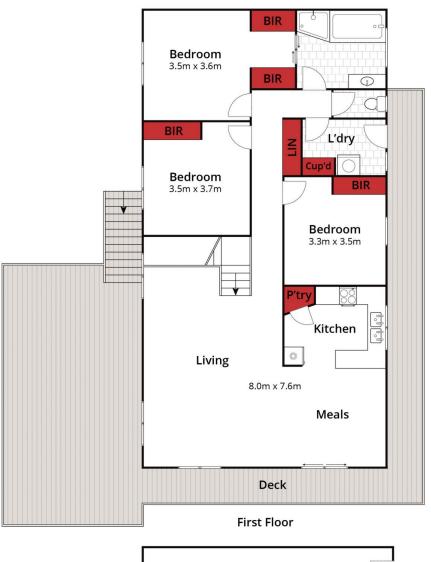

## 5/322 Joseph Street Canadian VIC

Situated in a great location, with amazing views is this quality low maintenance three-bedroom townhouse with recently new carpet and freshly painted, backing on to Lake Esmond Botanical Garden with walking tracks and Lake Esmond to enjoy a stroll or a picnic. Featuring three great sized bedrooms all with built in robes serviced by a central bathroom with separate toilet for convenience. The home has a lovely open plan kitchen, dining, living area flooded with natural light. The modern kitchen consists of a stainless-steel gas cooktop dishwasher and ample bench and storage space. An added feature is an outdoor courtyard with an entertaining area ideal for any occasion and being at the back of the complex you have plenty of privacy as it backs on to the tree backdrop. The home has gas central heating and a split system air conditioner, a full separate laun ...

Approx House Area 178m²
Approx Land Area 256m²

Whilst **bwrm.com.au** has made every attempt to ensure the accuracy of the floor plan contained here, measurements are approximate and no responsibility is taken for any error, omission, or mis-statement. This plan is for illustrative purposes only.