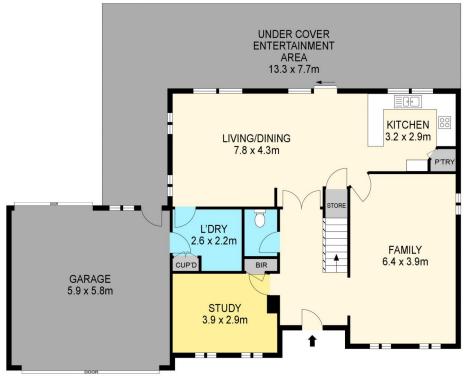

## 18 Botanic Drive Ballarat North VIC

Ideally situated in one of Ballarat's most tightly held and sought-after locales is this unique home that has it all, space, functionality, quality and rarity. Internally, this beautifully presented home comprises of four bedrooms (or three and a study). The master bedroom has ensuite and large walk in robe which the three remaining bedrooms all have built in robes. On the ground floor you will find a spacious open plan design with two living spaces, kitchen with high quality appliances & pantry, dining area, separate toilet and full laundry. Just a few steps up to the first floor you will find a third living space/rumpus room, main bathroom with bath, shower & vanity and a separate toilet. Externally, this home is just as impressive sitting on approximately 1,623m2 with large shedding that is concreted & powered, rain water tank with pump, solar, veggie gar ...

FIRST FLOOR

**GROUND FLOOR** 