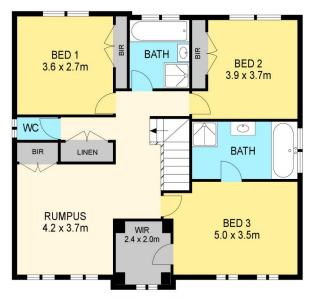

## 18 Botanic Drive Ballarat North VIC

Ideally situated in one of Ballarat's most tightly held and sought-after locales is this unique home that has it all, space, functionality, quality and rarity. Internally, this beautifully presented home comprises of four bedrooms (or three and a study). The master bedroom has ensuite and large walk in robe which the three remaining bedrooms all have built in robes. On the ground floor you will find a spacious open plan design with two living spaces, kitchen with high quality appliances & pantry, dining area, separate toilet and full laundry. Just a few steps up to the first floor you will find a third living space/rumpus room, main bathroom with bath, shower & vanity and a separate toilet. Externally, this home is just as impressive sitting on approximately 1,623m2 with large shedding that is concreted & powered, rain water tank with pump, solar, veggie gar ...

FIRST FLOOR

**GROUND FLOOR** 