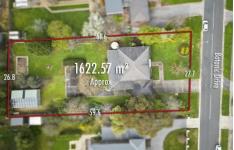

## 18 Botanic Drive Ballarat North VIC

Ideally situated in one of Ballarat's most tightly held and sought-after locales is this unique home that has it all, space, functionality, quality and rarity. Internally, this beautifully presented home comprises of four bedrooms (or three and a study). The master bedroom has ensuite and large walk in robe which the three remaining bedrooms all have built in robes. On the ground floor you will find a spacious open plan design with two living spaces, kitchen with high quality appliances & pantry, dining area, separate toilet and full laundry. Just a few steps up to the first floor you will find a third living space/rumpus room, main bathroom with bath, shower & vanity and a separate toilet. Externally, this home is just as impressive sitting on approximately 1,623m2 with large shedding that is concreted & powered, rain water tank with pump, solar, veggie gar ...

4 🕒 2 📛 6 👄

**Price** : \$ 875,000 **Land Size** : 1623 sqm

View : https://www.ballaratrealestate.com.au/sale/v ic/ballarat-western-district/ballarat-north/resi

dential/house/7186178

Lachlan Sylvia 03 53312233 0458 068 234