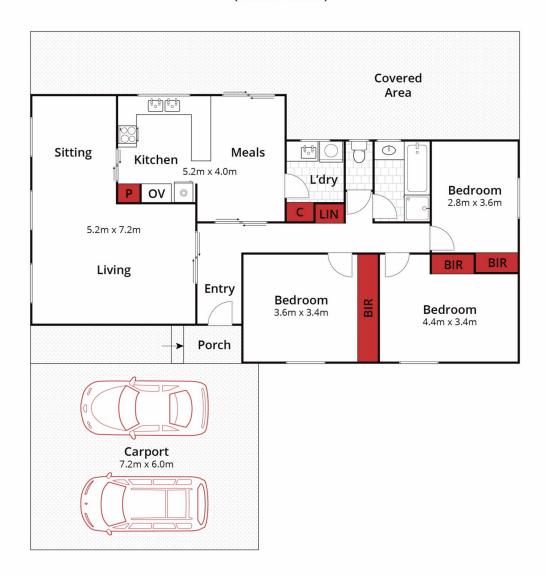

## 51 Marie Crescent Wendouree VIC

Lovingly cared for by the one family for 40 years and situated on (approx. 800 square metres) and in a well-established part of Wendouree, stands this great home with 3 bedrooms, all with BIR's and filled with an abundance of natural light, one bathroom and 8 car spaces. So close to primary & secondary schools, sporting facilities and shops. An inviting family room with gas heater and split-system heating & cooling is certainly a major draw card to this home, but there are many others! At the centre of the home, the well-appointed kitchen and meals area opens out onto the undercover alfresco. There is also a study which could be utilised as a formal dining area. With its shedding, the property can house cars, caravans, trailers or simply give you heaps of storage or workshop space. Contact Damian Larkin today on 0417 088 755 to avoid missing out.

(Not In Position)

Approx House Area 115m²
Approx Land Area 792m²

Approx