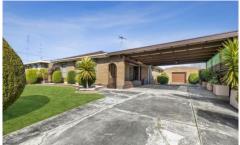

## 51 Marie Crescent Wendouree VIC

Lovingly cared for by the one family for 40 years and situated on (approx. 800 square metres) and in a well-established part of Wendouree, stands this great home with 3 bedrooms, all with BIR's and filled with an abundance of natural light, one bathroom and 8 car spaces. So close to primary & secondary schools, sporting facilities and shops. An inviting family room with gas heater and split-system heating & cooling is certainly a major draw card to this home, but there are many others! At the centre of the home, the well-appointed kitchen and meals area opens out onto the undercover alfresco. There is also a study which could be utilised as a formal dining area. With its shedding, the property can house cars, caravans, trailers or simply give you heaps of storage or workshop space. Contact Damian Larkin today on 0417 088 755 to avoid missing out.