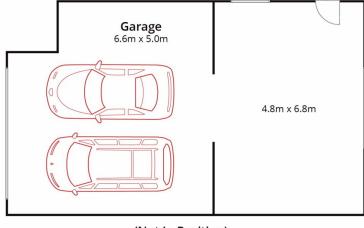

primary & secondary schools, sporting facilities and shops. An inviting family room with gas heater and split-system heating & cooling is certainly a major draw card to this home, but there are many others! At the centre of the home, the well-appointed kitchen and meals area opens out onto the undercover alfresco. There is also a study which could be utilised as a formal dining area. With its shedding, the property can house cars, caravans, trailers or simply give you heaps of storage or workshop space. Contact Damian Larkin today on 0417 088 755 to avoid missing out.

3 📭 1 🖺 8 🕰

**Price** : \$ 510,000 **Land Size** : 792 sqm

View : https://www.ballaratrealestate.com.au/sale/v

ic/ballarat-western-district/wendouree/reside

ntial/house/7204631



Damian Larkin 03 53312233 0417 088 755



(Not In Position)



Approx House Area 115m²
Approx Land Area 792m²

Approx