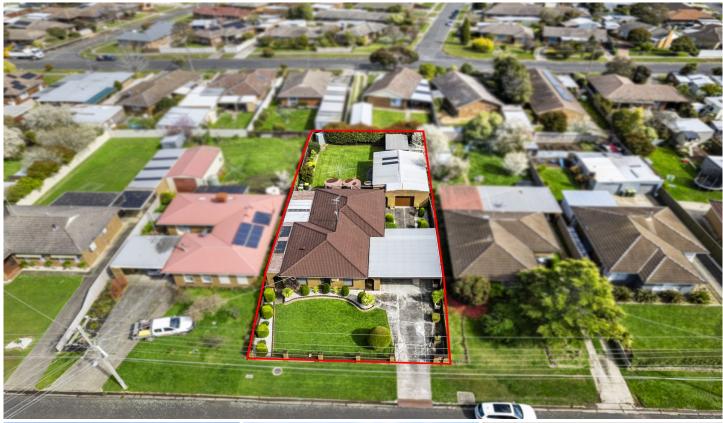

## 51 Marie Crescent Wendouree VIC

Lovingly cared for by the one family for 40 years and situated on (approx. 800 square metres) and in a well-established part of Wendouree, stands this great home with 3 bedrooms, all with BIR's and filled with an abundance of natural light, one bathroom and 8 car spaces. So close to primary & secondary schools, sporting facilities and shops. An inviting family room with gas heater and split-system heating & cooling is certainly a major draw card to this home, but there are many others! At the centre of the home, the well-appointed kitchen and meals area opens out onto the undercover alfresco. There is also a study which could be utilised as a formal dining area. With its shedding, the property can house cars, caravans, trailers or simply give you heaps of storage or workshop space. Contact Damian Larkin today on 0417 088 755 to avoid missing out.

3 📭 1 🖺 8 🕰

**Price** : \$ 510,000 **Land Size** : 792 sqm

View : https://www.ballaratrealestate.com.au/sale/v

ic/ballarat-western-district/wendouree/reside

ntial/house/7204631

Damian Larkin 03 53312233 0417 088 755

(Not In Position)

Approx House Area 115m²
Approx Land Area 792m²

Approx