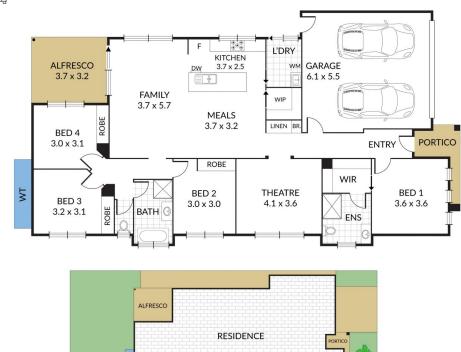

## **31 Galway Drive Alfredton VIC**

Set in the highly sought after & fast-growing suburb of Alfredton, just minutes from parklands, schools, shops and the Ballarat CBD is this quality four-bedroom family home, with nothing to do but simply move in and enjoy. Internally you will find four bedrooms, the master positioned at the front with WIR, ceiling fan and ensuite, the remaining three bedrooms are all of a generous size with BIR's and ceiling fans. You will enjoy the large open plan meals and living area filled with natural light that includes a well-appointed kitchen with plenty of bench and storage space, dishwasher, gas appliances and great size walk in pantry. The second living area is a perfect space for the kids to play, study or entertain. The central family bathroom has separate shower and bath while there is also a full laundry. You will be kept comfortable all year round with gas ...