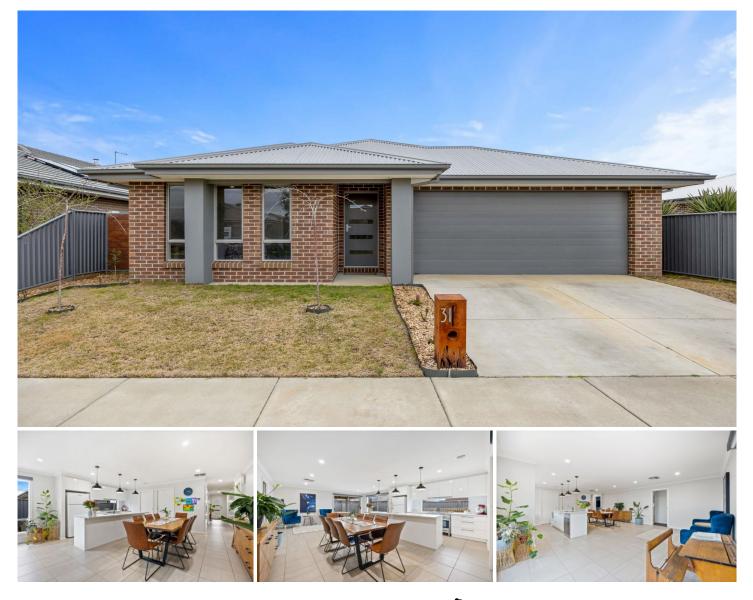

## **31 Galway Drive Alfredton VIC**

Set in the highly sought after & fast-growing suburb of Alfredton, just minutes from parklands, schools, shops and the Ballarat CBD is this quality four-bedroom family home, with nothing to do but simply move in and enjoy. Internally you will find four bedrooms, the master positioned at the front with WIR, ceiling fan and ensuite, the remaining three bedrooms are all of a generous size with BIR's and ceiling fans. You will enjoy the large open plan meals and living area filled with natural light that includes a well-appointed kitchen with plenty of bench and storage space, dishwasher, gas appliances and great size walk in pantry. The second living area is a perfect space for the kids to play, study or entertain. The central family bathroom has separate shower and bath while there is also a full laundry. You will be kept comfortable all year round with gas ...

## 4 🛤 2 🚔 2 🚘

View

| Pr | ice |  | : | \$<br>60 | 0, | 0 | 0 | С |
|----|-----|--|---|----------|----|---|---|---|
|    |     |  |   |          |    |   |   |   |

- Land Size : 447 sqm
  - : https://www.ballaratrealestate.com.au/sale/v ic/ballarat-western-district/alfredton/residenti al/house/7204637