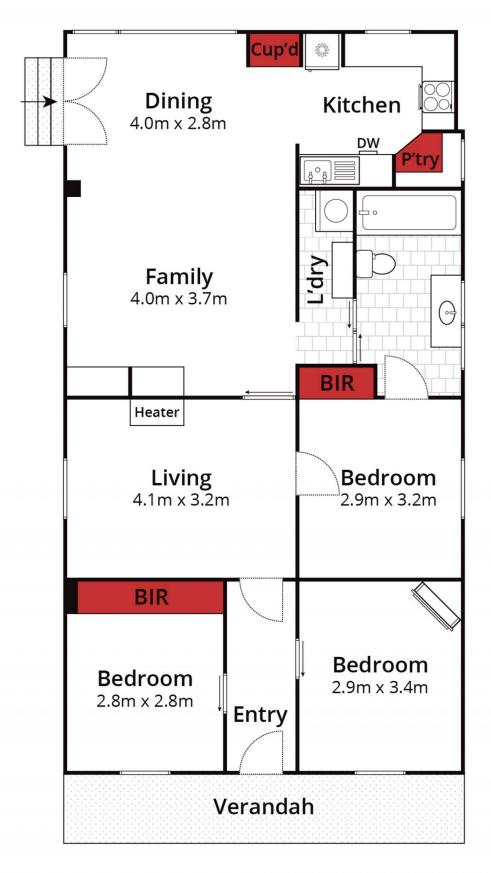

## 317 Doveton Street South Ballarat Central VIC

Set in the heart of Ballarat Central is this spacious three-bedroom period home filled with character. Positioned perfectly within walking distance to the Ballarat Train Station, CBD, GovHub, restaurants, medical facilities and several schooling options. Internally the home comprises of three good sized bedrooms, stunning polished timber flooring & high ceilings, renovated central bathroom, two spacious living areas filled with natural light and updated kitchen with gas appliances and dishwasher. You will be comfortable all year round with gas heating and split system cooling. Externally you will find vehicle access from Doveton Street for safe off-street parking with an additional second driveway from the rear of the low maintenance allotment. Don't miss this incredible opportunity so close to all that Ballarat has to offer. Book your private inspection ...

Approx House Area 94m² Approx Land Area 299m² Whilst bwrm.com.au has made every

Fig. 3 A 1 D 0

י איים יישר אייני אייני