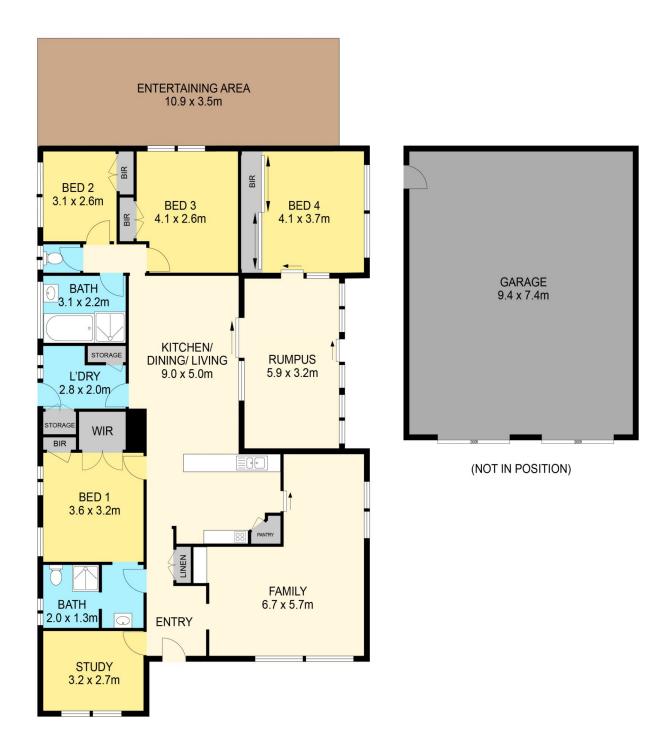

## **10 Alexandra Street Sebastopol VIC**

Positioned in a quiet street close to schools, shops and the Ballarat CBD sit this brick home. Internally this property is impressive comprising of five bedrooms (or 4 and a study). Three of the bedrooms have built in robes while the master has a two way ensuite and walk in robe. This home is not short on space with a large family area at the front of the home, open plan kitchen, dining and living space in the centre as well as a separate rumpus room or enclosed outdoor area. The main bathroom has bath, shower and vanity while the laundry is generous size with ample storage space. Externally this home has everything, with a large entertaining area, lock up garage with workspace & potential to fit four cars, double carport, side access, cubby house, water tank and a second yard that is fenced off. Other features of this home include, central heating, split sy ...

## DISCLAIMER

PLANS SHOWN ARE FOR MARKETING PURPOSES ONLY, ALL DIMENSIONS ARE APPROXIMATE AND NOT TO SCALE. THEY ARE SUBJECT TO ERRORS AND INACCURACIES AND NO LIABILITY WILL BE ACCEPTED. INTERESTED PARTIES SHOULD MAKE THEIR OWN INQUIRES.