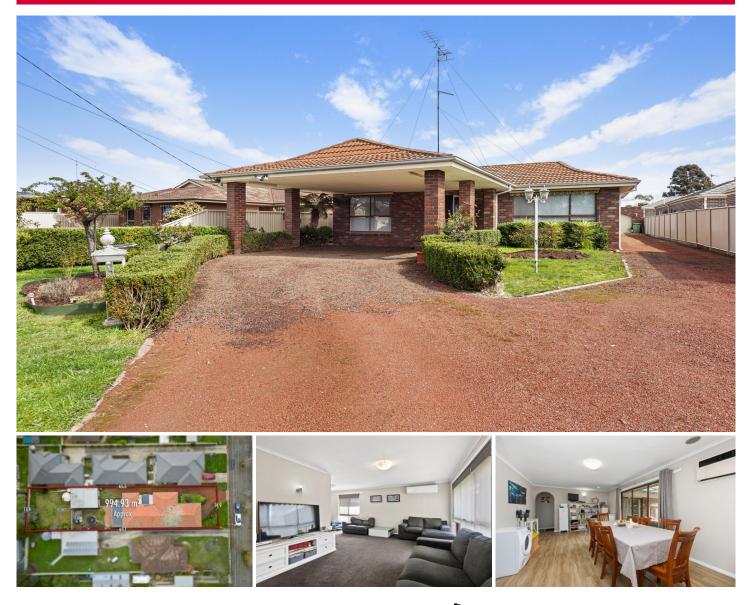

## **10 Alexandra Street Sebastopol VIC**

Positioned in a quiet street close to schools, shops and the Ballarat CBD sit this brick home. Internally this property is impressive comprising of five bedrooms (or 4 and a study). Three of the bedrooms have built in robes while the master has a two way ensuite and walk in robe. This home is not short on space with a large family area at the front of the home, open plan kitchen, dining and living space in the centre as well as a separate rumpus room or enclosed outdoor area. The main bathroom has bath, shower and vanity while the laundry is generous size with ample storage space. Externally this home has everything, with a large entertaining area, lock up garage with workspace & potential to fit four cars, double carport, side access, cubby house, water tank and a second yard that is fenced off. Other features of this home include, central heating, split sy ...

## 5 🛤 2 🚔 6 🚘

View

| Pr | ice | : | \$<br>57 | '5, | 000 | ) |
|----|-----|---|----------|-----|-----|---|
|    |     |   |          |     |     |   |

- Land Size : 995 sqm
  - : https://www.ballaratrealestate.com.au/sale/v ic/ballarat-western-district/sebastopol/reside ntial/house/7204639