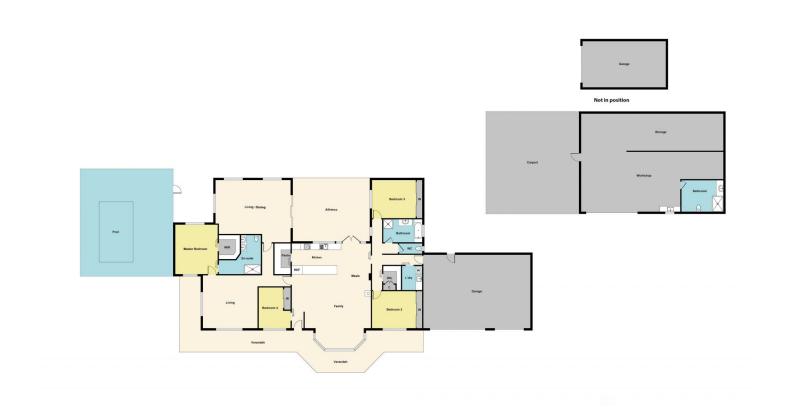

## 134 White Swan Road Invermay VIC

Located in the highly sought after and tightly held lifestyle area of Invermay, only a short drive into the Ballarat CBD, supermarket and schools and with easy access to the Western Hwy is this truly magnificent, semi-rural family oasis. Upon entering the front gate and meandering up the winding, private driveway you are met with an inviting sense of peace and tranquillity thanks to the mature Cyprus trees bordering the gorgeously undulating 5 acres (approx.) of land. The home is thoughtfully positioned at the rear of the block with stunning northerly views across vibrant green grass, mature, low maintenance gardens and a simply breathtaking dam. Built to exacting standards, the home features four bedrooms, the spacious master suite with newly renovated bathroom and walk in robe, three generous separate living spaces and an expansive open plan kitchen, dinin ...