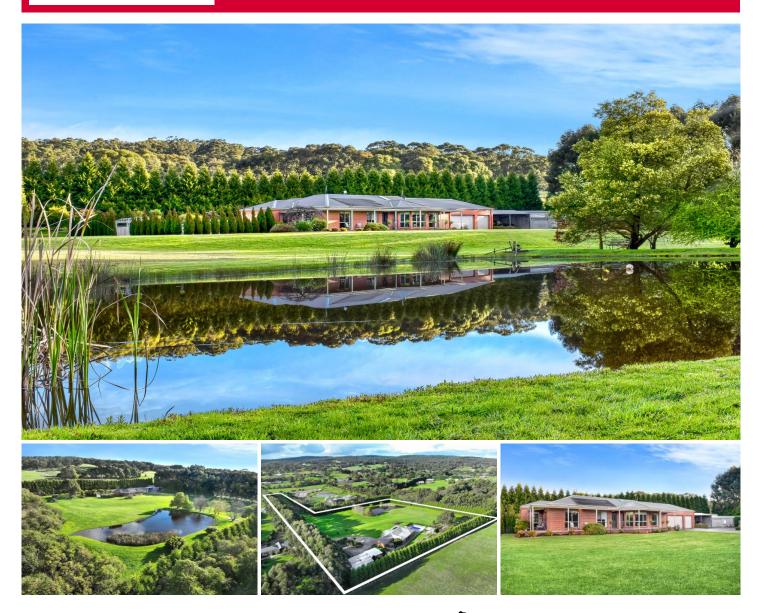

## 134 White Swan Road Invermay VIC

Located in the highly sought after and tightly held lifestyle area of Invermay, only a short drive into the Ballarat CBD, supermarket and schools and with easy access to the Western Hwy is this truly magnificent, semi-rural family oasis. Upon entering the front gate and meandering up the winding, private driveway you are met with an inviting sense of peace and tranquillity thanks to the mature Cyprus trees bordering the gorgeously undulating 5 acres (approx.) of land. The home is thoughtfully positioned at the rear of the block with stunning northerly views across vibrant green grass, mature, low maintenance gardens and a simply breathtaking dam. Built to exacting standards, the home features four bedrooms, the spacious master suite with newly renovated bathroom and walk in robe, three generous separate living spaces and an expansive open plan kitchen, dinin ...