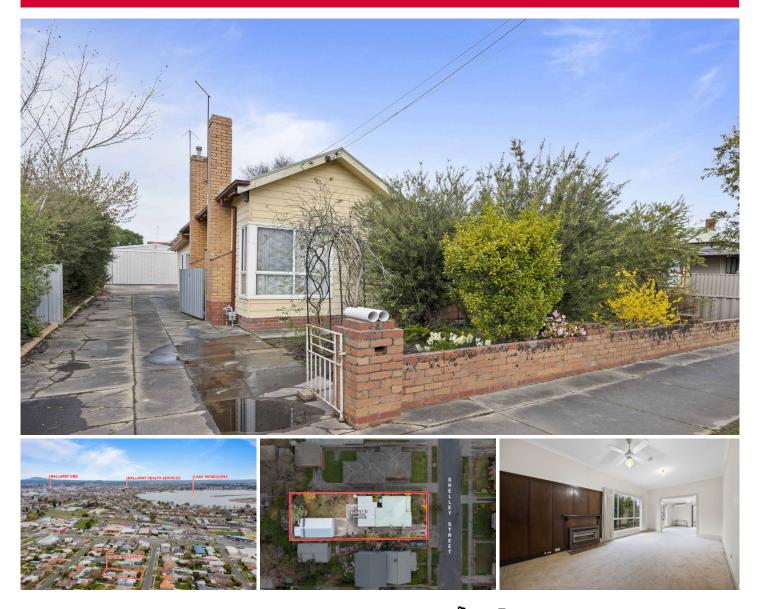

## **10 Shelley Street Wendouree VIC**

Positioned on a generous block of around 647m2 (approx) in the golden square of Wendouree close to Lake Wendouree, Mars Stadium, Howitt Street shopping and Ballarat Grammar is this attractive home. This location has it all with everything you need at your fingertips while remaining in a nice quiet street. Inside the home you will find three generous sized bedrooms. Two of the bedrooms feature BIRs. The family bathroom offers a large spa bath and shower and has a separate toilet. The large open plan living spaces is perfect for families with natural light flooding the area. Off the living area is a large kitchen with ample bench and cupboard space with a 900mm oven. The home is serviced with multiple split systems and gas heaters for warmth in the winter months. Outside the home has a large yard with side access to a big shed. A property with this charm and ...