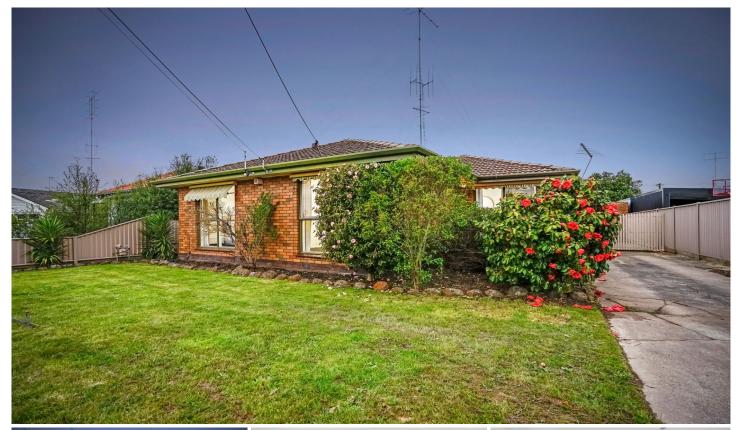

## 4 Molbray Street Wendouree VIC

Positioned on a guiet street in Wendouree is this three bedroom brick home on a generous allotment of around 599m2 (approx). This location is popular for its walking distance to parks, schools, sporting facilities and food outlets. The brick veneer home has been kept in good condition and seen updates throughout over the years. Inside you will find three well sized bedrooms that all come equipped with built in robes as well as ceiling fans. The kitchen is open to the dining area while there is a separate lounge space also with a ceiling fan. A family bathroom is easily accessible and has separate shower and bath. The house is serviced by gas central heating and a new split system allowing for all year round comfort. An undercover deck overlooks the rear yard and provides a great space for entertaining guests, the yard itself is lined with trees creating pr ...